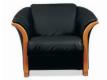

## Stressless® Manhattan

Chair

Loveseat

3 Seat Sofa

Cosmopolitan and elegant, the Stressless® Manhattan is one of our most popular sofas. Refined with the gently sloping contours, the Manhattan is a stunning example of an original Stressless® design. With a fixed back and curved wood finishes, the Manhattan is for those with an evolved sense of style. The Manhattan is available in a traditional three seat sofa, a two seat loveseat and chair.