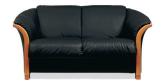

## Stressless® Manhattan

Chair

Loveseat

3 Seat Sofa

Cosmopolitan and elegant, the Stressless® Manhattan is one of our most popular sofas. Refined with the gently sloping contours, the Manhattan is a stunning example of an original Stressless® design. With a fixed back and curved wood finishes, the Manhattan is for those with an evolved sense of style. The Manhattan is available in a traditional three seat sofa, a two seat loveseat and chair.