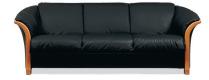

## Stressless® Manhattan

Chair

Loveseat

3 Seat Sofa

Cosmopolitan and elegant, the Stressless® Manhattan is one of our most popular sofas. Refined with the gently sloping contours, the Manhattan is a stunning example of an original Stressless® design. With a fixed back and curved wood finishes, the Manhattan is for those with an evolved sense of style. The Manhattan is available in a traditional three seat sofa, a two seat loveseat and chair.