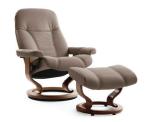

## Stressless® Consul Family - Measurements (inches)

|                       |             | -            |       |             | · · · · · · · · · · · · · · · · · · · |                |               |  |
|-----------------------|-------------|--------------|-------|-------------|---------------------------------------|----------------|---------------|--|
| Item no. Size         | Base        | Option       | Width | Height      | Depth                                 | Seat<br>Height | Seat<br>Depth |  |
| 1145010 Consul Small  | Classic     | Chair        | 28.3  | 37.0        | 27.6                                  | 15.0           | 18.4          |  |
| 1145310 Consul Small  | Signature   | Chair        | 30.7  | 38.2        | 27.6                                  | 16.1           | 18.4          |  |
| 1005010 Consul Mediur | n Classic   | Chair        | 29.9  | 39.4        | 28.0                                  | 15.7           | 18.9          |  |
| 1005310 Consul Mediur | n Signature | Chair        | 32.3  | 40.2        | 28.3                                  | 16.5           | 18.5          |  |
| 1005706 Consul Mediur | n Power™    | Electric     | 29.9  | 39.4        | 29.2 - 51.0                           | 17.8           | 20.2          |  |
| 1005096 Consul Office | Office      | Office Chair | 29.5  | 44.1 - 46.9 | 28.0                                  | 18.5           | 18.0          |  |
| 1020010 Consul Large  | Classic     | Chair        | 33.5  | 39.4        | 30.3                                  | 16.5           | 19.3          |  |
| 1020310 Consul Large  | Signature   | Chair        | 35.8  | 40.2        | 31.1                                  | 17.3           | 19.3          |  |
| 1020706 Consul Large  | Power™      | Electric     | 33.5  | 39.4        | 30.2 - 51.6                           | 18.2           | 21.1          |  |
| 1005000 Consul Ottoma | an Classic  | Ottoman      | 21.3  | 15.0        | 15.4                                  |                |               |  |
| 1005313 Consul Ottoma | n Signature | Ottoman      | 21.3  | 16.1        | 15.4                                  |                |               |  |