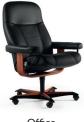

## Stressless® Consul Family

Signature Base

Power"

Office M

## Stressless® Consul Family - Measurements (inches)

|                       |             | -            |       |             | · · · · · · · · · · · · · · · · · · · |                |               |  |
|-----------------------|-------------|--------------|-------|-------------|---------------------------------------|----------------|---------------|--|
| Item no. Size         | Base        | Option       | Width | Height      | Depth                                 | Seat<br>Height | Seat<br>Depth |  |
| 1145010 Consul Small  | Classic     | Chair        | 28.3  | 37.0        | 27.6                                  | 15.0           | 18.4          |  |
| 1145310 Consul Small  | Signature   | Chair        | 30.7  | 38.2        | 27.6                                  | 16.1           | 18.4          |  |
| 1005010 Consul Mediur | n Classic   | Chair        | 29.9  | 39.4        | 28.0                                  | 15.7           | 18.9          |  |
| 1005310 Consul Mediur | n Signature | Chair        | 32.3  | 40.2        | 28.3                                  | 16.5           | 18.5          |  |
| 1005706 Consul Mediur | n Power™    | Electric     | 29.9  | 39.4        | 29.2 - 51.0                           | 17.8           | 20.2          |  |
| 1005096 Consul Office | Office      | Office Chair | 29.5  | 44.1 - 46.9 | 28.0                                  | 18.5           | 18.0          |  |
| 1020010 Consul Large  | Classic     | Chair        | 33.5  | 39.4        | 30.3                                  | 16.5           | 19.3          |  |
| 1020310 Consul Large  | Signature   | Chair        | 35.8  | 40.2        | 31.1                                  | 17.3           | 19.3          |  |
| 1020706 Consul Large  | Power™      | Electric     | 33.5  | 39.4        | 30.2 - 51.6                           | 18.2           | 21.1          |  |
| 1005000 Consul Ottoma | an Classic  | Ottoman      | 21.3  | 15.0        | 15.4                                  |                |               |  |
| 1005313 Consul Ottoma | n Signature | Ottoman      | 21.3  | 16.1        | 15.4                                  |                |               |  |