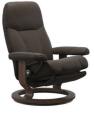

## Stressless® Consul Family

Signature Base

Power"

Office M

## Stressless® Consul Family - Measurements (inches)

|                       |             | -            |       |             | · · · · · · · · · · · · · · · · · · · |                |               |  |
|-----------------------|-------------|--------------|-------|-------------|---------------------------------------|----------------|---------------|--|
| Item no. Size         | Base        | Option       | Width | Height      | Depth                                 | Seat<br>Height | Seat<br>Depth |  |
| 1145010 Consul Small  | Classic     | Chair        | 28.3  | 37.0        | 27.6                                  | 15.0           | 18.4          |  |
| 1145310 Consul Small  | Signature   | Chair        | 30.7  | 38.2        | 27.6                                  | 16.1           | 18.4          |  |
| 1005010 Consul Mediur | n Classic   | Chair        | 29.9  | 39.4        | 28.0                                  | 15.7           | 18.9          |  |
| 1005310 Consul Mediur | n Signature | Chair        | 32.3  | 40.2        | 28.3                                  | 16.5           | 18.5          |  |
| 1005706 Consul Mediur | n Power™    | Electric     | 29.9  | 39.4        | 29.2 - 51.0                           | 17.8           | 20.2          |  |
| 1005096 Consul Office | Office      | Office Chair | 29.5  | 44.1 - 46.9 | 28.0                                  | 18.5           | 18.0          |  |
| 1020010 Consul Large  | Classic     | Chair        | 33.5  | 39.4        | 30.3                                  | 16.5           | 19.3          |  |
| 1020310 Consul Large  | Signature   | Chair        | 35.8  | 40.2        | 31.1                                  | 17.3           | 19.3          |  |
| 1020706 Consul Large  | Power™      | Electric     | 33.5  | 39.4        | 30.2 - 51.6                           | 18.2           | 21.1          |  |
| 1005000 Consul Ottoma | an Classic  | Ottoman      | 21.3  | 15.0        | 15.4                                  |                |               |  |
| 1005313 Consul Ottoma | n Signature | Ottoman      | 21.3  | 16.1        | 15.4                                  |                |               |  |