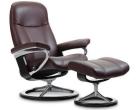

## Stressless® Consul Family - Measurements (inches)

|                       |             | -            |       |             | · · · · · · · · · · · · · · · · · · · |                |               |  |
|-----------------------|-------------|--------------|-------|-------------|---------------------------------------|----------------|---------------|--|
| Item no. Size         | Base        | Option       | Width | Height      | Depth                                 | Seat<br>Height | Seat<br>Depth |  |
| 1145010 Consul Small  | Classic     | Chair        | 28.3  | 37.0        | 27.6                                  | 15.0           | 18.4          |  |
| 1145310 Consul Small  | Signature   | Chair        | 30.7  | 38.2        | 27.6                                  | 16.1           | 18.4          |  |
| 1005010 Consul Mediur | n Classic   | Chair        | 29.9  | 39.4        | 28.0                                  | 15.7           | 18.9          |  |
| 1005310 Consul Mediur | n Signature | Chair        | 32.3  | 40.2        | 28.3                                  | 16.5           | 18.5          |  |
| 1005706 Consul Mediur | n Power™    | Electric     | 29.9  | 39.4        | 29.2 - 51.0                           | 17.8           | 20.2          |  |
| 1005096 Consul Office | Office      | Office Chair | 29.5  | 44.1 - 46.9 | 28.0                                  | 18.5           | 18.0          |  |
| 1020010 Consul Large  | Classic     | Chair        | 33.5  | 39.4        | 30.3                                  | 16.5           | 19.3          |  |
| 1020310 Consul Large  | Signature   | Chair        | 35.8  | 40.2        | 31.1                                  | 17.3           | 19.3          |  |
| 1020706 Consul Large  | Power™      | Electric     | 33.5  | 39.4        | 30.2 - 51.6                           | 18.2           | 21.1          |  |
| 1005000 Consul Ottoma | an Classic  | Ottoman      | 21.3  | 15.0        | 15.4                                  |                |               |  |
| 1005313 Consul Ottoma | n Signature | Ottoman      | 21.3  | 16.1        | 15.4                                  |                |               |  |