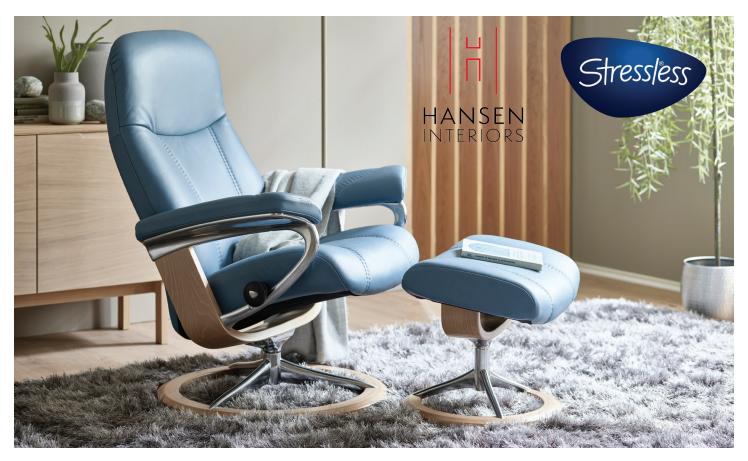

## Stressless® Consul Family

Signature Base

Power"

Office M

## Stressless® Consul Family - Measurements (inches)

|                       |             | -            |       |             | · · · · · · · · · · · · · · · · · · · |                |               |  |
|-----------------------|-------------|--------------|-------|-------------|---------------------------------------|----------------|---------------|--|
| Item no. Size         | Base        | Option       | Width | Height      | Depth                                 | Seat<br>Height | Seat<br>Depth |  |
| 1145010 Consul Small  | Classic     | Chair        | 28.3  | 37.0        | 27.6                                  | 15.0           | 18.4          |  |
| 1145310 Consul Small  | Signature   | Chair        | 30.7  | 38.2        | 27.6                                  | 16.1           | 18.4          |  |
| 1005010 Consul Mediur | n Classic   | Chair        | 29.9  | 39.4        | 28.0                                  | 15.7           | 18.9          |  |
| 1005310 Consul Mediur | n Signature | Chair        | 32.3  | 40.2        | 28.3                                  | 16.5           | 18.5          |  |
| 1005706 Consul Mediur | n Power™    | Electric     | 29.9  | 39.4        | 29.2 - 51.0                           | 17.8           | 20.2          |  |
| 1005096 Consul Office | Office      | Office Chair | 29.5  | 44.1 - 46.9 | 28.0                                  | 18.5           | 18.0          |  |
| 1020010 Consul Large  | Classic     | Chair        | 33.5  | 39.4        | 30.3                                  | 16.5           | 19.3          |  |
| 1020310 Consul Large  | Signature   | Chair        | 35.8  | 40.2        | 31.1                                  | 17.3           | 19.3          |  |
| 1020706 Consul Large  | Power™      | Electric     | 33.5  | 39.4        | 30.2 - 51.6                           | 18.2           | 21.1          |  |
| 1005000 Consul Ottoma | an Classic  | Ottoman      | 21.3  | 15.0        | 15.4                                  |                |               |  |
| 1005313 Consul Ottoma | n Signature | Ottoman      | 21.3  | 16.1        | 15.4                                  |                |               |  |