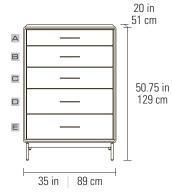

| Dimensions         | 50.75H x 35 x 20 in   129H x 89 x 51 cm |
|--------------------|-----------------------------------------|
| Top Shelf Capacity | 100 lbs   45 kg                         |
| Weight             | 231 lbs   105 kg                        |
|                    |                                         |

| Dianoio         |                               |
|-----------------|-------------------------------|
| Width x Depth   | 31.25 x 16.25 in   79 x 41 cm |
| Drawer Height   |                               |
| A Drawer        | 4.5 in   11 cm                |
| B Drawer        | 5.75 in   15 cm               |
| C Drawer        | 5.75 in   15 cm               |
| Drawer          | 7.25 in   18 cm               |
| E Drawer        | 7.25 in   18 cm               |
| Drawer Capacity | 25 lbs   11 kg                |
|                 |                               |