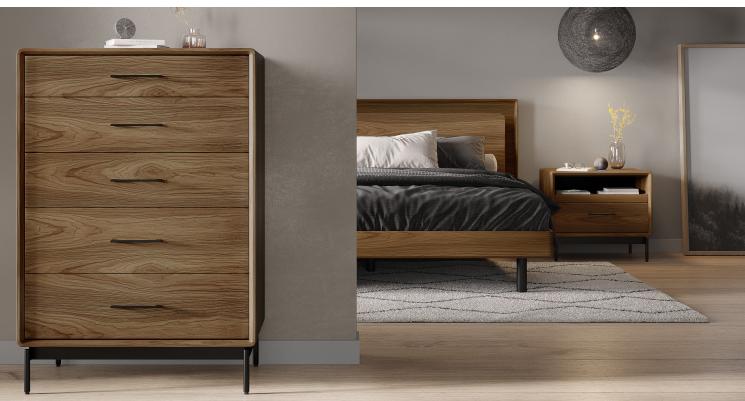

## 9185 5-DRAWER CHEST

Tall and modern, the Linq 5-drawer chest stands strong on its sturdy foundation. Five roomy drawers slide effortlessly on hidden drawer glides, self-closing with a gentle push.

- Designed with safety in mind, Linq storage cabinets are engineered to meet the demanding requirements of the Stop Tip-overs of Unstable, Risky Dressers on Youth (STURDY) Act
- $\blacksquare$  Innovative interlock system allows only one drawer to open at a time
- Included wire wraps attach to the back to keep cords controlled
- Cabinet includes a wall-anchoring kit for added security