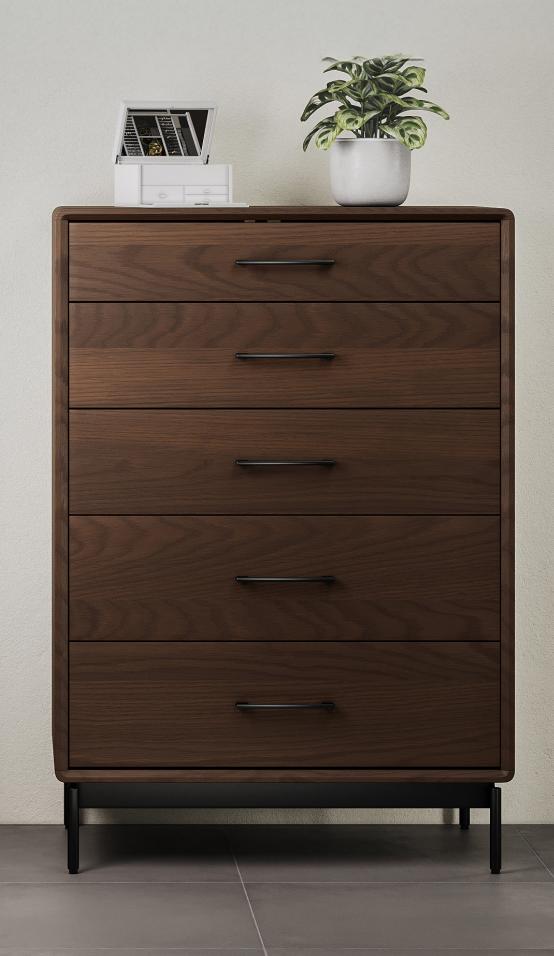

## 9185 5-DRAWER CHEST

Tall and modern, the Linq 5-drawer chest stands strong on its sturdy foundation. Five roomy drawers slide effortlessly on hidden drawer glides, self-closing with a gentle push.

- Designed with safety in mind, Linq storage cabinets are engineered to meet the demanding requirements of the Stop Tip-overs of Unstable, Risky Dressers on Youth (STURDY) Act
- $\blacksquare$  Innovative interlock system allows only one drawer to open at a time
- Included wire wraps attach to the back to keep cords controlled
- Cabinet includes a wall-anchoring kit for added security