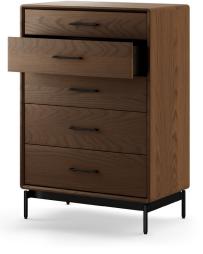

## 9185 5-DRAWER CHEST

Tall and modern, the Linq 5-drawer chest stands strong on its sturdy foundation. Five roomy drawers slide effortlessly on hidden drawer glides, self-closing with a gentle push.

- Designed with safety in mind, Linq storage cabinets are engineered to meet the demanding requirements of the Stop Tip-overs of Unstable, Risky Dressers on Youth (STURDY) Act
- $\blacksquare$  Innovative interlock system allows only one drawer to open at a time
- Included wire wraps attach to the back to keep cords controlled
- Cabinet includes a wall-anchoring kit for added security