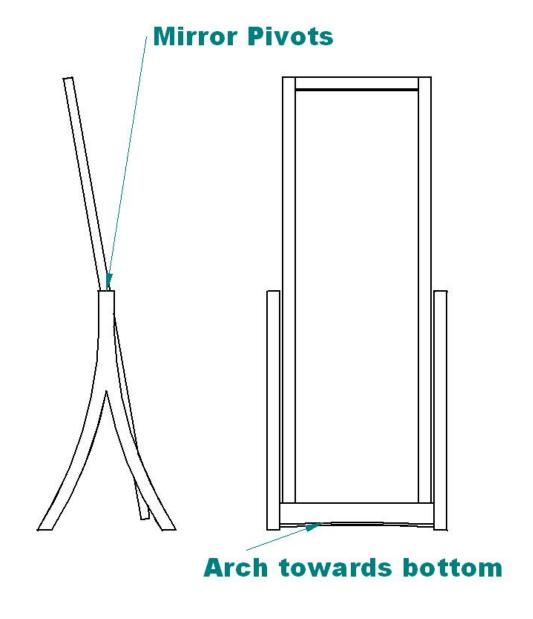

## Floor Mirror Assembly

Study the instructions thoroughly.

To attach the stretchers to the legs align the shoulder screws on the stretchers with clips on the leg and press into the lock position.

The stretcher top surface is parallel to the floor and the mortise in the legs should be covered fully by the stretcher when both ends are in the proper position.

See that the arch on the stretchers is to the bottom of the unit.

Align mirror pivots (note tapers must align) and slide into position.