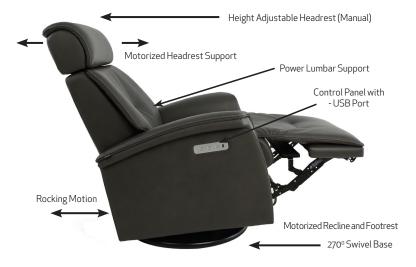

## Fjords Rome Relax Collection

The Fjords Rome swing relaxer, features a 3 motor system. One for the motorized reclining and footrest control, a second for the motorized lumbar and a third for the headrest support which changes the support angle of the headrest. The overall seating experience gives your body correct ergonomic support. The design is available in two sizes, small and large. Black base is standard on Rome.