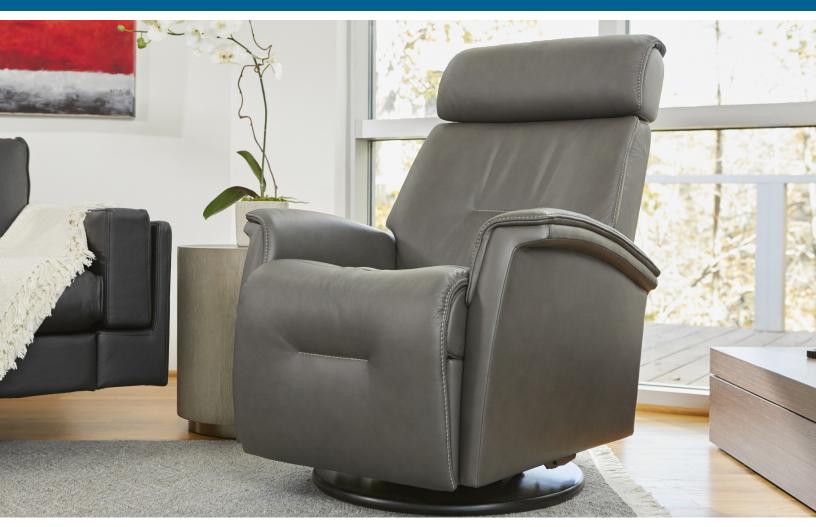

## Fjords Rome Relax Collection

The Fjords Rome swing relaxer, features a 3 motor system. One for the motorized reclining and footrest control, a second for the motorized lumbar and a third for the headrest support which changes the support angle of the headrest. The overall seating experience gives your body correct ergonomic support. The design is available in two sizes, small and large. Black base is standard on Rome.