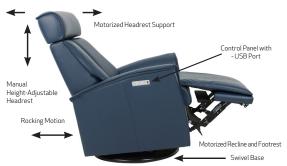

## Fjords Venice Relax Collection - 2 Motor

The Fjords Venice swing relaxer with a height adjustable headrest and manual release headrest angle, makes the seating experience ergonomic and gives your lower back correct support. Available in all our leathers and select fabrics, the Venice is a swivel/glider/rocker recliner available in motorized and manual versions. Black Base is standard on Venice.