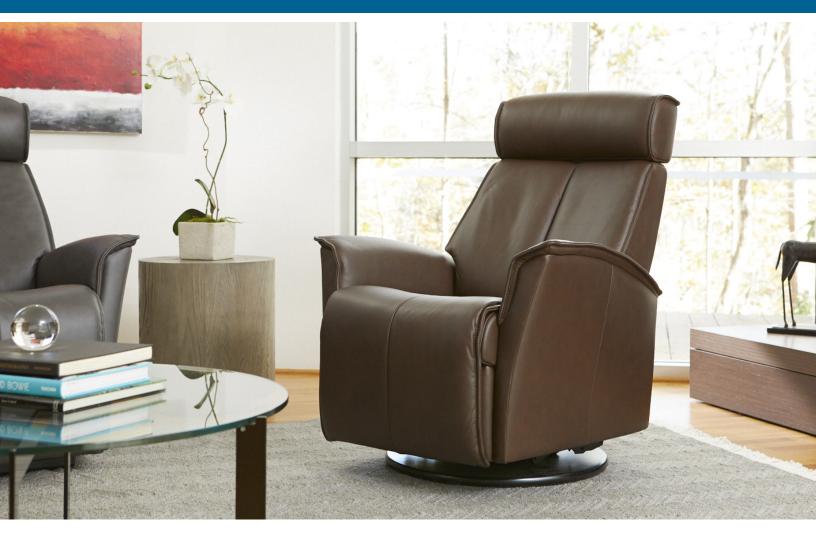

## Fjords Venice Relax Collection - 2 Motor

The Fjords Venice swing relaxer with a height adjustable headrest and manual release headrest angle, makes the seating experience ergonomic and gives your lower back correct support. Available in all our leathers and select fabrics, the Venice is a swivel/glider/rocker recliner available in motorized and manual versions. Black Base is standard on Venice.

## Fjords Venice Measurements

|                          |                |        |       | Seat   | Seat  |
|--------------------------|----------------|--------|-------|--------|-------|
| Item                     | Width          | Height | Depth | Height | Depth |
| Venice Small             | 32.5"          | 40.2"  | 37.2" | 19.5"  | 23.3" |
| Venice Large             | 33.2"          | 44.2"  | 38"   | 19.5"  | 23.3" |
| Distance from wall to fu | ılly recline 1 | ∆"     |       |        |       |