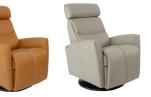

Fjords Milan swing relaxer, featuring an adjustable height and motorized articulating headrest, makes the seating experience ergonomic and gives your lower back correct support. Available in all our leathers and select fabrics, Milan is a swivel/glider/rocker recliner available in motorized and manual versions. The design is available in two sizes, small and large. Black base is standard on Milan.

The Fjords Milan Swing Relaxer is available in a variety of fabric and leather options. Part of our quick ship program in Astro Line leather: Slate, Vintage Cognac, Cement and Brown with contrast stitching. All other color combinations are available as a Special Order and will have matching stitching.