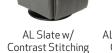

AL Brown w/ Contrast Stitching

AL Vintage Cognac w/ AL Cement w/ Contrast Stitching Contrast Stitching

The Fjords Milan Swing Relaxer is available in a variety of fabric and leather options. Part of our quick ship program in Astro Line leather: Slate, Vintage Cognac, Cement and Brown with contrast stitching. All other color combinations are available as a Special Order and will have matching stitching.