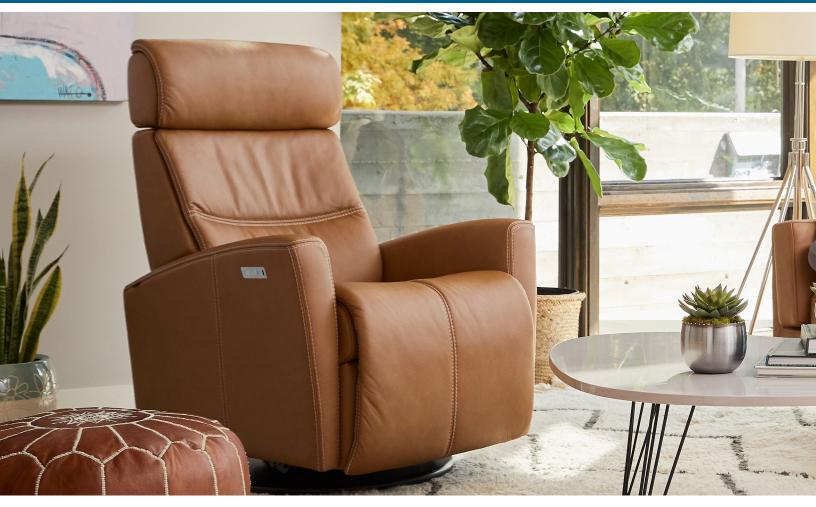

Fjords Milan swing relaxer, featuring an adjustable height and motorized articulating headrest, makes the seating experience ergonomic and gives your lower back correct support. Available in all our leathers and select fabrics, Milan is a swivel/glider/rocker recliner available in motorized and manual versions. The design is available in two sizes, small and large. Black base is standard on Milan.

The Fjords Milan Swing Relaxer is available in a variety of fabric and leather options. Part of our quick ship program in Astro Line leather: Slate, Vintage Cognac, Cement and Brown with contrast stitching. All other color combinations are available as a Special Order and will have matching stitching.