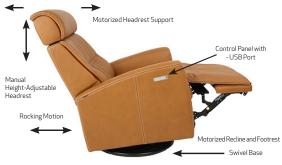

Fjords Milan swing relaxer, featuring an adjustable height and motorized articulating headrest, makes the seating experience ergonomic and gives your lower back correct support. Available in all our leathers and select fabrics, Milan is a swivel/glider/rocker recliner available in motorized and manual versions. The design is available in two sizes, small and large. Black base is standard on Milan.