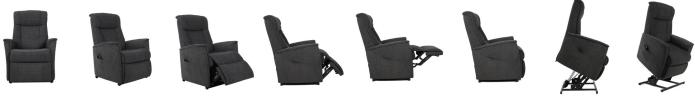

With its two-stage footrest and lift mechanism, the Memphis Lift Chair makes it easy to get in and out of your chair without any strain or discomfort. This feature is especially helpful for those with mobility issues or injuries that make standing up and sitting down challenging.