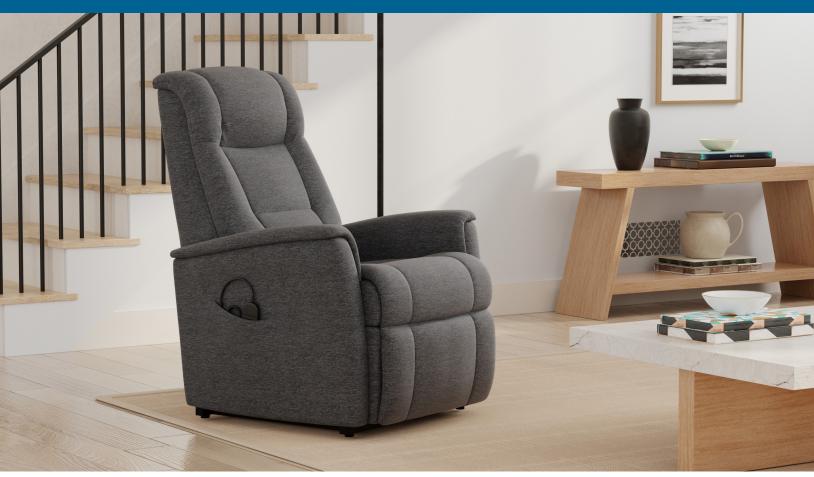

## Fjords Memphis

3 Motor Lift Chair with Motorized Headrest

Fjords Memphis Measurements

|               |       |        |       | Seat   | Seat  |          |
|---------------|-------|--------|-------|--------|-------|----------|
| Item          | Width | Height | Depth | Height | Depth | Max Lift |
| Memphis Small | 30"   | 41.7"  | 37"   | 18.5"  | 21.6" | 59"      |
| Memphis Large | 30.7" | 41.7"  | 37"   | 18.5"  | 22.4" | 59"      |

The Fjords Memphis Lift Chair is specifically designed to make life easier for those who need it. Whether you have mobility issues, are recovering from an injury, or simply want a chair that provides extra support and comfort, the Memphis Lift Chair is the perfect solution.

With its two-stage footrest and lift mechanism, the Memphis Lift Chair makes it easy to get in and out of your chair without any strain or discomfort. This feature is especially helpful for those with mobility issues or injuries that make standing up and sitting down challenging.