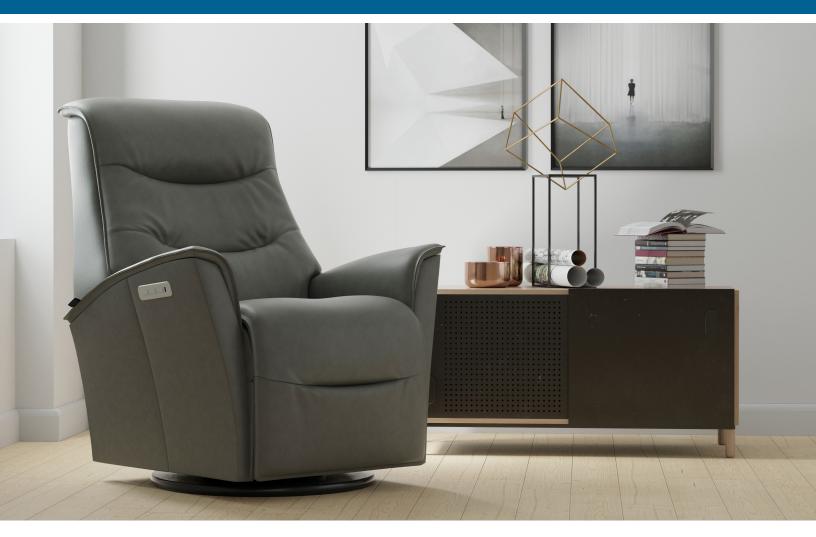

## Fjords Dallas Relax Collection

The Fjords Dallas swing relaxer, features a 3 motor system. One for the motorized reclining and footrest control, a second for the motorized lumbar and a third for the headrest support which changes the support angle of the headrest. The overall seating experience gives your body correct ergonomic support. The design is available in two sizes, small and large. Black base is standard on Dallas.