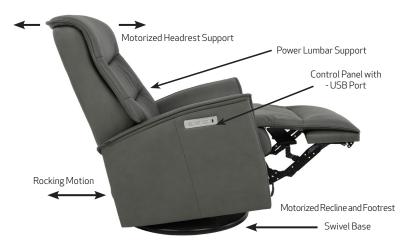

## Fjords Dallas Relax Collection

The Fjords Dallas swing relaxer, features a 3 motor system. One for the motorized reclining and footrest control, a second for the motorized lumbar and a third for the headrest support which changes the support angle of the headrest. The overall seating experience gives your body correct ergonomic support. The design is available in two sizes, small and large. Black base is standard on Dallas.