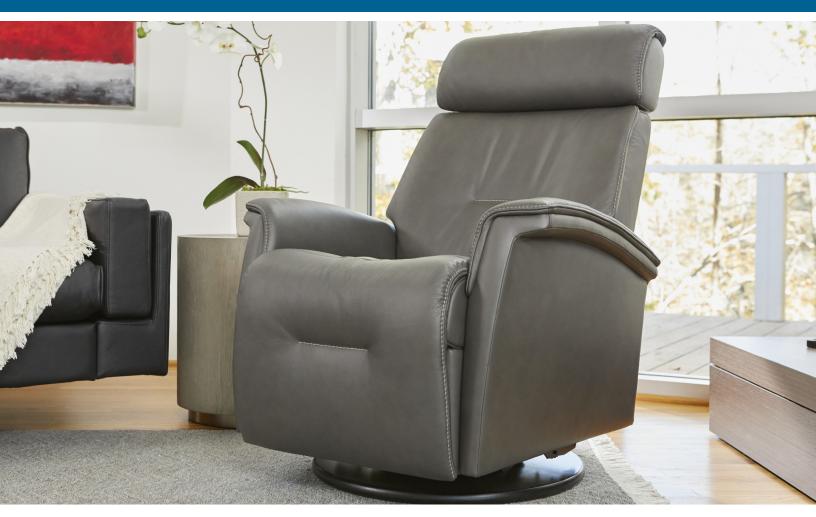

## Fjords Rome

Relax Collection

The Fjords Rome swing relaxer, features a 3 motor system. One for the motorized reclining and footrest control, a second for the motorized lumbar and a third for the headrest support which changes the support angle of the headrest. The overall seating experience gives your body correct ergonomic support. The design is available in two sizes, small and large. Black base is standard on Rome.

Depth

37.5"

Seat

19.6"

Height

Seat

Depth

21.7"

21.7"

Fjords Rome Measurements

Width

30.5"

AL Martini Olive w/ matching stitching

The Fjords Rome Swing Relaxer is available in a variety of fabric and leather options. It is part of our quick ship program in Astro Line leather: Graphite, Ivory, and Whiskey with contrast stitching. It is part of our quick ship program in Astro Line leather: Martini Olive with matching stitching.