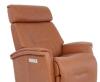

AL Graphite w/ contrast stitching

AL Ivory w/ contrast stitching

Item

Rome Small

Rome Large

AL Whiskey w/ contrast stitching

Height

39.8"

21.7"

Fjords Rome Measurements

Width

30.5"

AL Martini Olive w/ matching stitching

The Fjords Rome Swing Relaxer is available in a variety of fabric and leather options. It is part of our quick ship program in Astro Line leather: Graphite, Ivory, and Whiskey with contrast stitching. It is part of our quick ship program in Astro Line leather: Martini Olive with matching stitching.