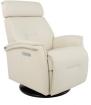

AL Graphite w/ contrast stitching

AL Ivory w/ contrast stitching

Item

Rome Small

Rome Large

AL Whiskey w/ contrast stitching

Height

39.8"

21.7"

Fjords Rome Measurements

Width

30.5"

AL Martini Olive w/ matching stitching

The Fjords Rome Swing Relaxer is available in a variety of fabric and leather options. It is part of our quick ship program in Astro Line leather: Graphite, Ivory, and Whiskey with contrast stitching. It is part of our quick ship program in Astro Line leather: Martini Olive with matching stitching.