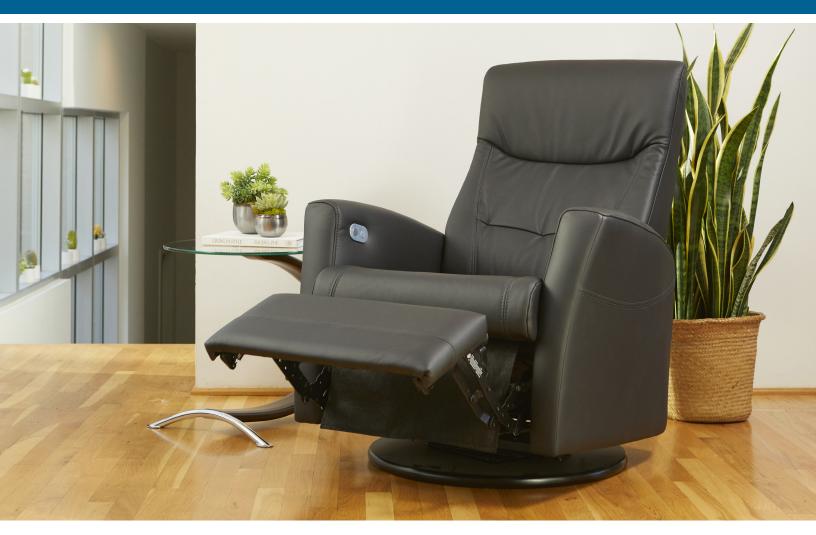

The Fjords Oslo swing relaxer, featuring manual release headrest angle, makes the seating experience ergonomic and gives your lower back correct support. Available in all our leathers and select fabrics, the Oslo is a swivel/glider/rocker recliner available in motorized and manual versions. The design is available in two sizes, large and small. Black Base is standard on Oslo.

Distance from wall to fully recline 14