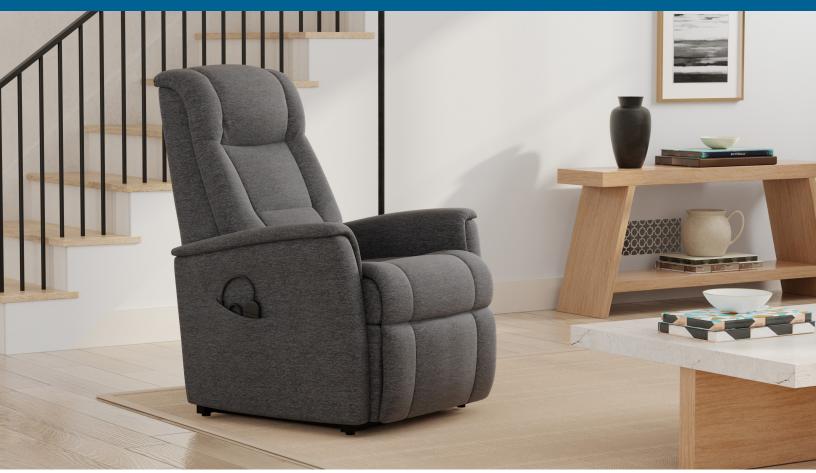

## Fjords Memphis

3 Motor Lift Chair with Motorized Headrest

Guard Taupe SL Mocha

JE MOCIIA

make life easier for those who need it. Whether you have mobility issues, are recovering from an injury, or simply want a chair that provides extra support and comfort, the Memphis Lift Chair is the perfect solution.

With its two-stage footrest and lift mechanism, the Memphis Lift Chair makes it easy to get in and out of your chair without any strain or discomfort. This feature is especially helpful for those with mobility issues or injuries that make standing up and sitting down challenging.

The Fjords Memphis Lift Chair is specifically designed to

It is part of our quick ship program in Guard Taupe Fabric and Soft Line Leather: Mocha, Grey.

All other color combinations are available as a Special Order.