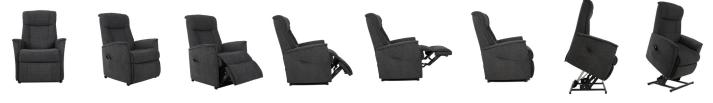

With its two-stage footrest and lift mechanism, the Memphis Lift Chair makes it easy to get in and out of your chair without any strain or discomfort. This feature is especially helpful for those with mobility issues or injuries that make standing up and sitting down challenging.