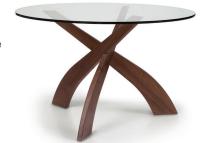

## STATEMENTS DINING

Let your dining room make a statement. This striking Entwine Dining Table has been designed to reimagine traditional forms and style idioms to create compelling visual focal points wherever it is used. The Tables are crafted in solid American black walnut hardwood or cherry hardwoord with five finishes\* and topped with clear tempered 15 mm glass. The tables in walnut are finished with a low sheen (10 sheen) topcoat. The finish is **GREENGUARD Certified** for low chemical emissions.

Entwine 48" Round Glass Top Table 6-ENT-48-XX

48"w x 48"l x 30"h

54"w x 54"l x 30"h

Entwine 60" Round Glass Top Table 6-ENT-60-XX

60"w x 60"l x 30"h