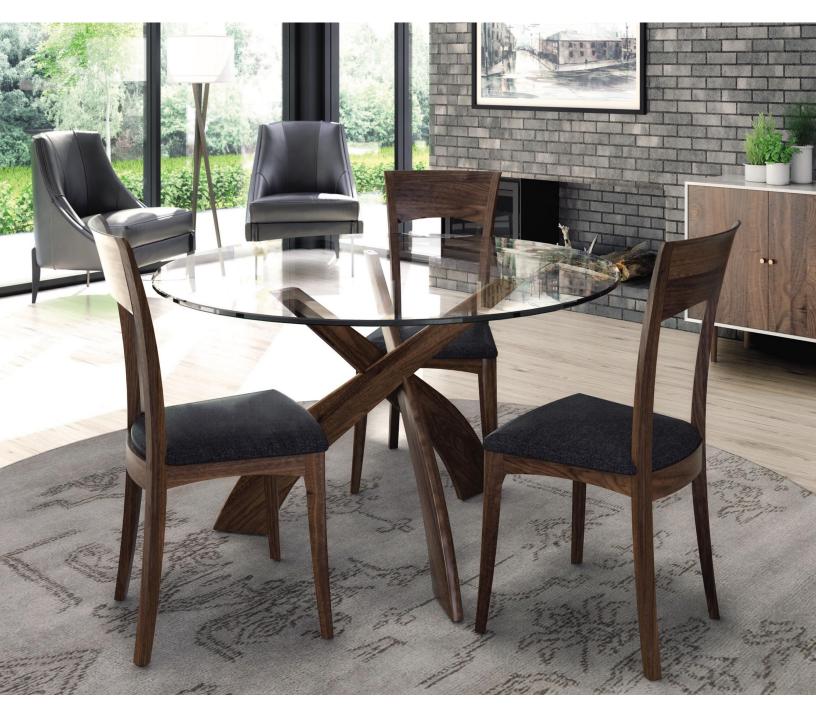

## STATEMENTS DINING

Let your dining room make a statement. This striking Entwine Dining Table has been designed to reimagine traditional forms and style idioms to create compelling visual focal points wherever it is used. The Tables are crafted in solid American black walnut hardwood or cherry hardwoord with five finishes\* and topped with clear tempered 15 mm glass. The tables in walnut are finished with a low sheen (10 sheen) topcoat. The finish is **GREENGUARD Certified** for low chemical emissions.

Entwine 48" Round Glass Top Table 6-ENT-48-XX

48"w x 48"l x 30"h

54"w x 54"l x 30"h

Entwine 60" Round Glass Top Table 6-ENT-60-XX

60"w x 60"l x 30"h