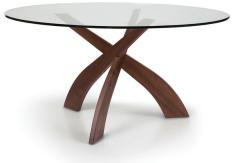

## STATEMENTS DINING

Let your dining room make a statement. This striking Entwine Dining Table has been designed to reimagine traditional forms and style idioms to create compelling visual focal points wherever it is used. The Tables are crafted in solid American black walnut hardwood or cherry hardwoord with five finishes\* and topped with clear tempered 15 mm glass. The tables in walnut are finished with a low sheen (10 sheen) topcoat. The finish is **GREENGUARD Certified** for low chemical emissions.

Entwine 48" Round Glass Top Table 6-ENT-48-XX

48"w x 48"l x 30"h

54"w x 54"l x 30"h

Entwine 60" Round Glass Top Table 6-ENT-60-XX

60"w x 60"l x 30"h