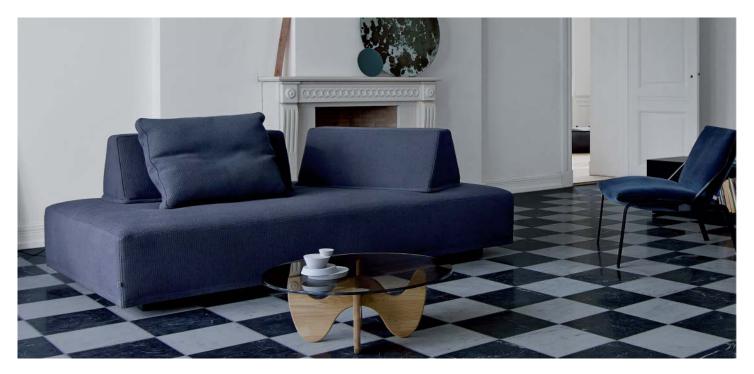

## Model Playground · Design by Jens Juul Eilersen

Seat height: 15  $\frac{1}{4}$ " · Back support height: 12  $\frac{1}{2}$ "

Model Playground · Design by Jens Juul Eilersen

| Seat frame with 1 back support 41 $\frac{1}{4}$ " x 41 $\frac{1}{4}$ "  |
|-------------------------------------------------------------------------|
| Chaiselong with 1 back support 70 3/4" x 37 1/2"                        |
| Seat frame with 2 back supports 70 $\frac{3}{4}$ " x 37 $\frac{1}{2}$ " |
| Seat frame with 2 back supports 82 3/4" x 41 1/4"                       |
| Seat frame with 2 back supports 78 3/4" x 45 1/4"                       |
| Seat frame with 2 back supports 82 3/4" x 45 1/4"                       |
| Seat frame with 2 back supports 78 $^{3}\!4''$ x 51 $^{1}\!4''$         |
| Footstool<br>41 ½" x 41 ½"                                              |
| Footstool<br>31 ½" x 31 ½"                                              |