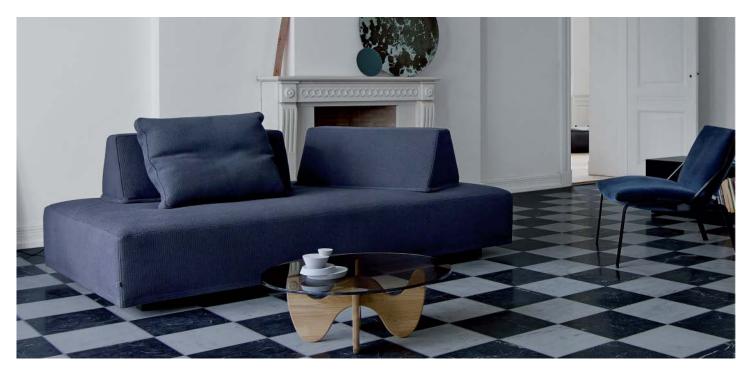

## Model Playground · Design by Jens Juul Eilersen

Seat height: 15  $\frac{1}{4}$ " · Back support height: 12  $\frac{1}{2}$ "

Model Playground · Design by Jens Juul Eilersen

| Seat frame with 1 back support 41 $\frac{1}{4}$ " x 41 $\frac{1}{4}$ "  |
|-------------------------------------------------------------------------|
| Chaiselong with 1 back support 70 3/4" x 37 1/2"                        |
| Seat frame with 2 back supports 70 $\frac{3}{4}$ " x 37 $\frac{1}{2}$ " |
| Seat frame with 2 back supports 82 3/4" x 41 1/4"                       |
| Seat frame with 2 back supports 78 3/4" x 45 1/4"                       |
| Seat frame with 2 back supports 82 3/4" x 45 1/4"                       |
| Seat frame with 2 back supports 78 $^{3}\!4''$ x 51 $^{1}\!4''$         |
| Footstool<br>41 ½" x 41 ½"                                              |
| Footstool<br>31 ½" x 31 ½"                                              |