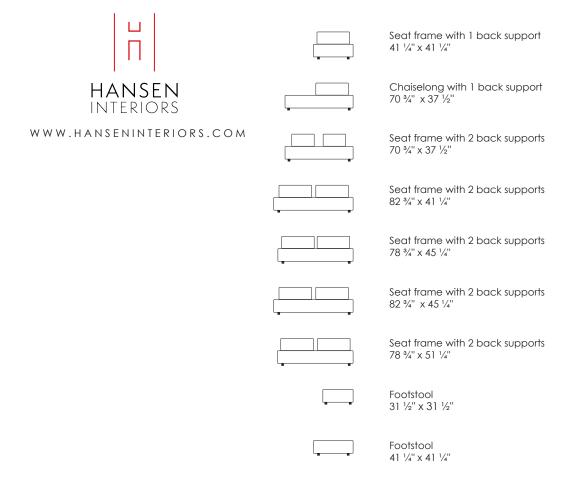

## Model Playground · Design by Jens Juul Eilersen

Seat height: 15  $\frac{1}{4}$ " · Back support height: 12  $\frac{1}{2}$ "

Model Playground · Design by Jens Juul Eilersen

| Seat frame with 1 back support 41 $\frac{1}{4}$ " x 41 $\frac{1}{4}$ "  |
|-------------------------------------------------------------------------|
| Chaiselong with 1 back support 70 3/4" x 37 1/2"                        |
| Seat frame with 2 back supports 70 $\frac{3}{4}$ " x 37 $\frac{1}{2}$ " |
| Seat frame with 2 back supports 82 3/4" x 41 1/4"                       |
| Seat frame with 2 back supports 78 3/4" x 45 1/4"                       |
| Seat frame with 2 back supports 82 3/4" x 45 1/4"                       |
| Seat frame with 2 back supports 78 $^{3}\!4''$ x 51 $^{1}\!4''$         |
| Footstool<br>41 ½" x 41 ½"                                              |
| Footstool<br>31 ½" x 31 ½"                                              |