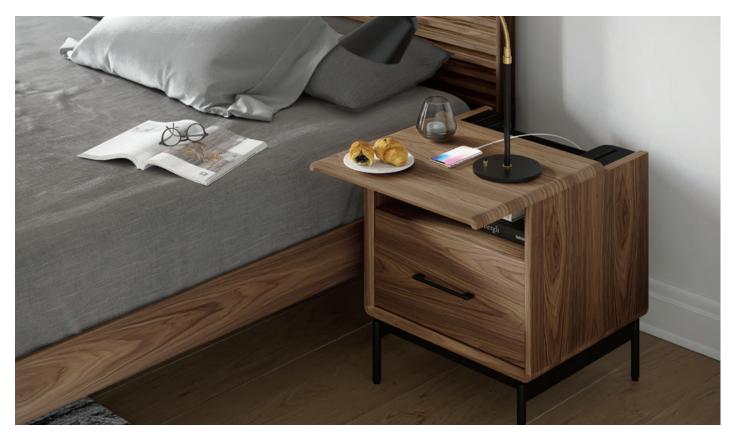

### **OUT IN FRONT**

Both Linq nightstands feature a unique sliding top. This provides easy access to the table's power supply in the back and extends the top surface forward, putting everything within better reach while lying in bed.

# **POWERED FOR THE PEOPLE**

The nightstands include a power strip conveniently positioned to allow the connection of a lamp, clock, sound machine, air purifier, and charging cords. The strip includes three standard outlets and one USB-A and USB-C outlet. Excess wires can be neatly organized around the included wire wraps.