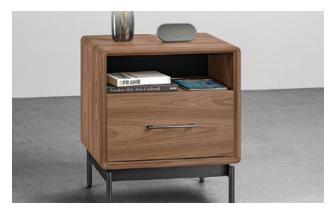

### **STORE AND MORE**

More than simply a place to keep your books, lotions and potions, Linq nightstands are high performance engineered to keep your everyday electronics recharged and accessible.

# **POWERED FOR THE PEOPLE**

The nightstands include a power strip conveniently positioned to allow the connection of a lamp, clock, sound machine, air purifier, and charging cords. The strip includes three standard outlets and one USB-A and USB-C outlet. Excess wires can be neatly organized around the included wire wraps.