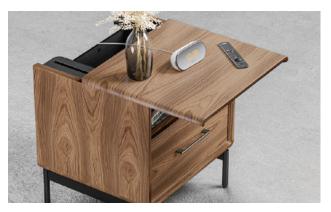

# DESIGN MATTHEW WEATHERLY

Available in two sizes and configurations, Linq nightstands are the ideal bedside companion. With an integrated power hub, a sliding top panel that brings the entire top surface forward for easier reach, and generous storage, these tables are one-part nightstand and two-parts command center.

### **OUT IN FRONT**

Both Linq nightstands feature a unique sliding top. This provides easy access to the table's power supply in the back and extends the top surface forward, putting everything within better reach while lying in bed.

# **POWERED FOR THE PEOPLE**

The nightstands include a power strip conveniently positioned to allow the connection of a lamp, clock, sound machine, air purifier, and charging cords. The strip includes three standard outlets and one USB-A and USB-C outlet. Excess wires can be neatly organized around the included wire wraps.

### **CHARGE FORWARD**

The 28" nightstand includes a pull-out lower shelf with a wire management back panel that keeps charging cables under control. The shelf's raised perimeter keeps contents secure.