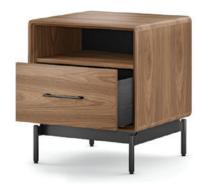

### **OUT IN FRONT**

Both Linq nightstands feature a unique sliding top. This provides easy access to the table's power supply in the back and extends the top surface forward, putting everything within better reach while lying in bed.

# **POWERED FOR THE PEOPLE**

The nightstands include a power strip conveniently positioned to allow the connection of a lamp, clock, sound machine, air purifier, and charging cords. The strip includes three standard outlets and one USB-A and USB-C outlet. Excess wires can be neatly organized around the included wire wraps.