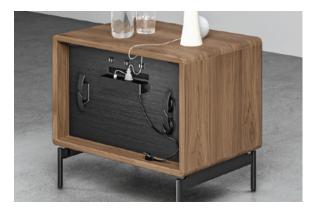

# **POWERED FOR THE PEOPLE**

The nightstands include a power strip conveniently positioned to allow the connection of a lamp, clock, sound machine, air purifier, and charging cords. The strip includes three standard outlets and one USB-A and USB-C outlet. Excess wires can be neatly organized around the included wire wraps.