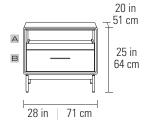

#### 9182 28" NIGHTSTAND

Dimensions 25H x 28 x 20 in 64H x 71 x 51 cm

Dimensions 4.75H x 24.75 x 15.25 in

12H x 63 x 38 cm

 $\begin{array}{cccc} \text{Extension} & & 14 \text{ in } \mid 35.5 \text{ cm} \\ \text{Capacity} & & 35 \text{ lbs } \mid 16 \text{ kg} \\ \end{array}$ 

△ Shelf

Dimensions 5.25H x 20 x 15.25 in 14H x 50 x 39 cm

35 lbs | 16 kg

**B** Drawer

Capacity

Dimensions 8H x 18.25 x 13 in

21H x 46 x 33 cm

Capacity 25 lbs | 11 kg

**B** Drawer

Dimensions 6.5H x 24.25 x 13 in

16H x 62 x 33 cm

Capacity 35 lbs | 16 kg