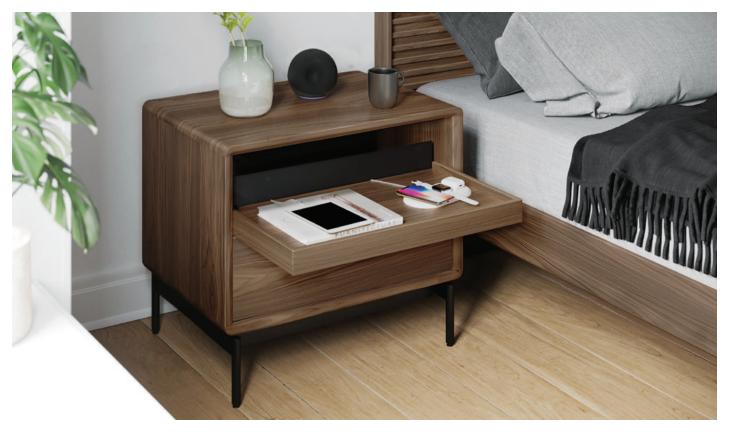

### **OUT IN FRONT**

Both Linq nightstands feature a unique sliding top. This provides easy access to the table's power supply in the back and extends the top surface forward, putting everything within better reach while lying in bed.

### **CHARGE FORWARD**

The 28" nightstand includes a pull-out lower shelf with a wire management back panel that keeps charging cables under control. The shelf's raised perimeter keeps contents secure.

When used with an adjustable mattress, the lower shelf becomes a particularly convenient location to access from a raised position.

Linq 9182 28" Nightstand

Linq 9181 22" Nightstand