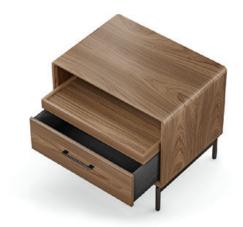

### **OUT IN FRONT**

Both Linq nightstands feature a unique sliding top. This provides easy access to the table's power supply in the back and extends the top surface forward, putting everything within better reach while lying in bed.

# **POWERED FOR THE PEOPLE**

The nightstands include a power strip conveniently positioned to allow the connection of a lamp, clock, sound machine, air purifier, and charging cords. The strip includes three standard outlets and one USB-A and USB-C outlet. Excess wires can be neatly organized around the included wire wraps.