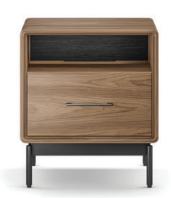

### **OUT IN FRONT**

Both Linq nightstands feature a unique sliding top. This provides easy access to the table's power supply in the back and extends the top surface forward, putting everything within better reach while lying in bed.

# **POWERED FOR THE PEOPLE**

The nightstands include a power strip conveniently positioned to allow the connection of a lamp, clock, sound machine, air purifier, and charging cords. The strip includes three standard outlets and one USB-A and USB-C outlet. Excess wires can be neatly organized around the included wire wraps.