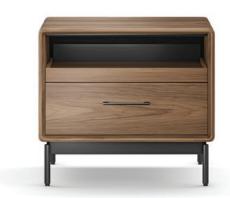

### 9181 22" NIGHTSTAND

 $\begin{array}{c} \text{Dimensions} & 25\text{H x } 22\text{ x } 20\text{ in} \\ 64\text{H x } 56\text{ x } 51\text{ cm} \\ \end{array}$   $\begin{array}{c} \text{Top Panel Extension} \\ \text{Top Capacity} & 8\text{ in } \mid 20\text{ cm} \\ 50\text{ lbs} \mid 23\text{ kg} \\ \end{array}$   $\begin{array}{c} \text{Weight} \\ \end{array}$   $\begin{array}{c} \text{Yeight} \\ \end{array}$ 

### **STORE AND MORE**

More than simply a place to keep your books, lotions and potions, Linq nightstands are high performance engineered to keep your everyday electronics recharged and accessible.