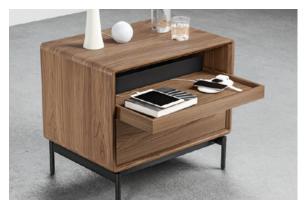

### **OUT IN FRONT**

Both Linq nightstands feature a unique sliding top. This provides easy access to the table's power supply in the back and extends the top surface forward, putting everything within better reach while lying in bed.

### **CHARGE FORWARD**

The 28" nightstand includes a pull-out lower shelf with a wire management back panel that keeps charging cables under control. The shelf's raised perimeter keeps contents secure.