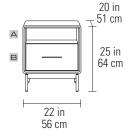

### 9181 22" NIGHTSTAND

 $\begin{array}{c} \text{Dimensions} & 25\text{H x } 22\text{ x } 20\text{ in} \\ 64\text{H x } 56\text{ x } 51\text{ cm} \\ \end{array}$   $\begin{array}{c} \text{Top Panel Extension} \\ \text{Top Capacity} & 8\text{ in } \mid 20\text{ cm} \\ 50\text{ lbs} \mid 23\text{ kg} \\ \end{array}$   $\begin{array}{c} \text{Weight} \\ \end{array}$   $\begin{array}{c} \text{Yeight} \\ \end{array}$ 

△ Shelf

Dimensions 5.25H x 20 x 15.25 in 14H x 50 x 39 cm

35 lbs | 16 kg

**B** Drawer

Capacity

Dimensions 8H x 18.25 x 13 in

21H x 46 x 33 cm

Capacity 25 lbs | 11 kg