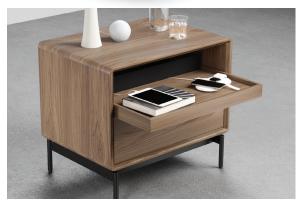

#### **OUT IN FRONT**

Both Linq nightstands feature a unique sliding top. This provides easy access to the table's power supply in the back and extends the top surface forward, putting everything within better reach while lying in bed.

## **POWERED FOR THE PEOPLE**

The nightstands include a power strip conveniently positioned to allow the connection of a lamp, clock, sound machine, air purifier, and charging cords. The strip includes three standard outlets and one USB-A and USB-C outlet. Excess wires can be neatly organized around the included wire wraps.