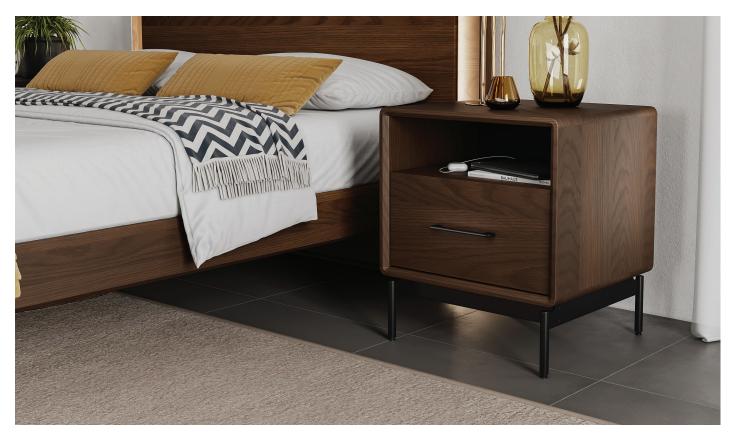

# LINQ® NIGHTSTANDS

## DESIGN MATTHEW WEATHERLY

Available in two sizes and configurations, Linq nightstands are the ideal bedside companion. With an integrated power hub, a sliding top panel that brings the entire top surface forward for easier reach, and generous storage, these tables are one-part nightstand and two-parts command center.

#### 9181 22" NIGHTSTAND

 $\begin{array}{c} \text{Dimensions} & 25\text{H x } 22\text{ x } 20\text{ in} \\ 64\text{H x } 56\text{ x } 51\text{ cm} \\ \end{array}$   $\begin{array}{c} \text{Top Panel Extension} \\ \text{Top Capacity} & 8\text{ in } \mid 20\text{ cm} \\ 50\text{ lbs } \mid 23\text{ kg} \\ \end{array}$   $\begin{array}{c} \text{Weight} \\ \end{array}$   $\begin{array}{c} \text{Yeight} \\ \end{array}$ 

#### **STORE AND MORE**

More than simply a place to keep your books, lotions and potions, Linq nightstands are high performance engineered to keep your everyday electronics recharged and accessible.

#### **OUT IN FRONT**

Both Linq nightstands feature a unique sliding top. This provides easy access to the table's power supply in the back and extends the top surface forward, putting everything within better reach while lying in bed.

## **POWERED FOR THE PEOPLE**

The nightstands include a power strip conveniently positioned to allow the connection of a lamp, clock, sound machine, air purifier, and charging cords. The strip includes three standard outlets and one USB-A and USB-C outlet. Excess wires can be neatly organized around the included wire wraps.