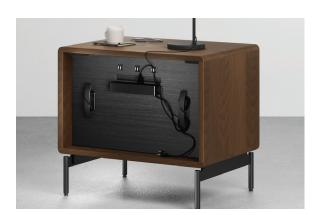

## **POWERED FOR THE PEOPLE**

The nightstands include a power strip conveniently positioned to allow the connection of a lamp, clock, sound machine, air purifier, and charging cords. The strip includes three standard outlets and one USB-A and USB-C outlet. Excess wires can be neatly organized around the included wire wraps.