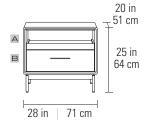

#### 9182 28" NIGHTSTAND

Dimensions 25H x 28 x 20 in 64H x 71 x 51 cm

Top Panel Extension  $8 \text{ in } \mid 20 \text{ cm}$  Top Capacity  $50 \text{ lbs } \mid 23 \text{ kg}$  Weight  $101 \text{ lbs } \mid 46 \text{ kg}$ 

### △ Pull Out Tray

Extension

Capacity

Capacity

Dimensions 4.75H x 24.75 x 15.25 in

12H x 63 x 38 cm 14 in | 35.5 cm 35 lbs | 16 kg

**B** Drawer

Dimensions 6.5H x 24.25 x 13 in

16H x 62 x 33 cm 35 lbs | 16 kg