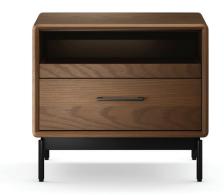

# LINQ® NIGHTSTANDS

## DESIGN MATTHEW WEATHERLY

Available in two sizes and configurations, Linq nightstands are the ideal bedside companion. With an integrated power hub, a sliding top panel that brings the entire top surface forward for easier reach, and generous storage, these tables are one-part nightstand and two-parts command center.

#### 9181 22" NIGHTSTAND

 $\begin{array}{c} \text{Dimensions} & 25\text{H x } 22\text{ x } 20\text{ in} \\ 64\text{H x } 56\text{ x } 51\text{ cm} \\ \end{array}$   $\begin{array}{c} \text{Top Panel Extension} \\ \text{Top Capacity} & 8\text{ in } \mid 20\text{ cm} \\ 50\text{ lbs } \mid 23\text{ kg} \\ \end{array}$   $\begin{array}{c} \text{Weight} \\ \end{array}$   $\begin{array}{c} \text{Yeight} \\ \end{array}$ 

△ Shelf

Dimensions 5.25H x 20 x 15.25 in 14H x 50 x 39 cm

Capacity 35 lbs | 16 kg

**B** Drawer

Capacity

Dimensions 8H x 18.25 x 13 in

21H x 46 x 33 cm 25 lbs | 11 kg