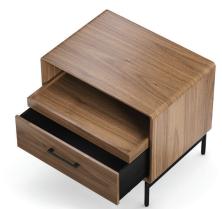

#### **OUT IN FRONT**

Both Linq nightstands feature a unique sliding top. This provides easy access to the table's power supply in the back and extends the top surface forward, putting everything within better reach while lying in bed.

## **POWERED FOR THE PEOPLE**

The nightstands include a power strip conveniently positioned to allow the connection of a lamp, clock, sound machine, air purifier, and charging cords. The strip includes three standard outlets and one USB-A and USB-C outlet. Excess wires can be neatly organized around the included wire wraps.

## **CHARGE FORWARD**

The 28" nightstand includes a pull-out lower shelf with a wire management back panel that keeps charging cables under control. The shelf's raised perimeter keeps contents secure.

When used with an adjustable mattress, the lower shelf becomes a particularly convenient location to access from a raised position.