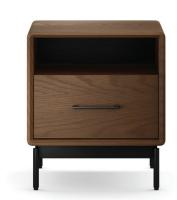

# LINQ® NIGHTSTANDS

## DESIGN MATTHEW WEATHERLY

Available in two sizes and configurations, Linq nightstands are the ideal bedside companion. With an integrated power hub, a sliding top panel that brings the entire top surface forward for easier reach, and generous storage, these tables are one-part nightstand and two-parts command center.

#### **OUT IN FRONT**

Both Linq nightstands feature a unique sliding top. This provides easy access to the table's power supply in the back and extends the top surface forward, putting everything within better reach while lying in bed.