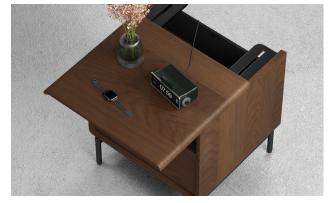

#### **OUT IN FRONT**

Both Linq nightstands feature a unique sliding top. This provides easy access to the table's power supply in the back and extends the top surface forward, putting everything within better reach while lying in bed.

## **POWERED FOR THE PEOPLE**

The nightstands include a power strip conveniently positioned to allow the connection of a lamp, clock, sound machine, air purifier, and charging cords. The strip includes three standard outlets and one USB-A and USB-C outlet. Excess wires can be neatly organized around the included wire wraps.

## **CHARGE FORWARD**

The 28" nightstand includes a pull-out lower shelf with a wire management back panel that keeps charging cables under control. The shelf's raised perimeter keeps contents secure.

When used with an adjustable mattress, the lower shelf becomes a particularly convenient location to access from a raised position.