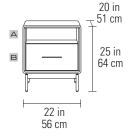

#### 9181 22" NIGHTSTAND

 $\begin{array}{c} \text{Dimensions} & 25\text{H x } 22\text{ x } 20\text{ in} \\ 64\text{H x } 56\text{ x } 51\text{ cm} \\ \end{array}$   $\begin{array}{c} \text{Top Panel Extension} \\ \text{Top Capacity} & 8\text{ in } \mid 20\text{ cm} \\ 50\text{ lbs } \mid 23\text{ kg} \\ \end{array}$   $\begin{array}{c} \text{Weight} \\ \end{array}$   $\begin{array}{c} \text{Yeight} \\ \end{array}$ 

△ Shelf

Dimensions 5.25H x 20 x 15.25 in 14H x 50 x 39 cm

Capacity 35 lbs | 16 kg

**B** Drawer

Capacity

Dimensions 8H x 18.25 x 13 in

21H x 46 x 33 cm 25 lbs | 11 kg