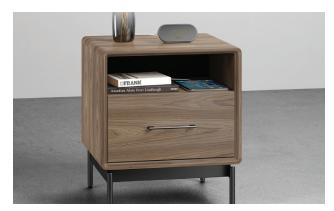

#### **STORE AND MORE**

More than simply a place to keep your books, lotions and potions, Linq nightstands are high performance engineered to keep your everyday electronics recharged and accessible.

## **POWERED FOR THE PEOPLE**

The nightstands include a power strip conveniently positioned to allow the connection of a lamp, clock, sound machine, air purifier, and charging cords. The strip includes three standard outlets and one USB-A and USB-C outlet. Excess wires can be neatly organized around the included wire wraps.