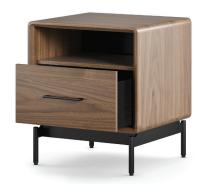

# LINQ® NIGHTSTANDS

## DESIGN MATTHEW WEATHERLY

Available in two sizes and configurations, Linq nightstands are the ideal bedside companion. With an integrated power hub, a sliding top panel that brings the entire top surface forward for easier reach, and generous storage, these tables are one-part nightstand and two-parts command center.

#### **OUT IN FRONT**

Both Linq nightstands feature a unique sliding top. This provides easy access to the table's power supply in the back and extends the top surface forward, putting everything within better reach while lying in bed.