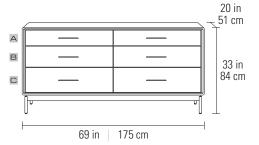

Dimensions 33H x 69 x 20 in | 84H x 175 x 51 cm

## **Drawers**

Width x Depth  $31.25 \times 16.25 \text{ in } \mid 79 \times 41 \text{ cm}$ 

Drawer Height

 A Drawer
 4.5 in | 11 cm

 B Drawer
 6.5 in | 17 cm

 C Drawer
 8 in | 21 cm

 Drawer Capacity
 25 lbs | 11 kg