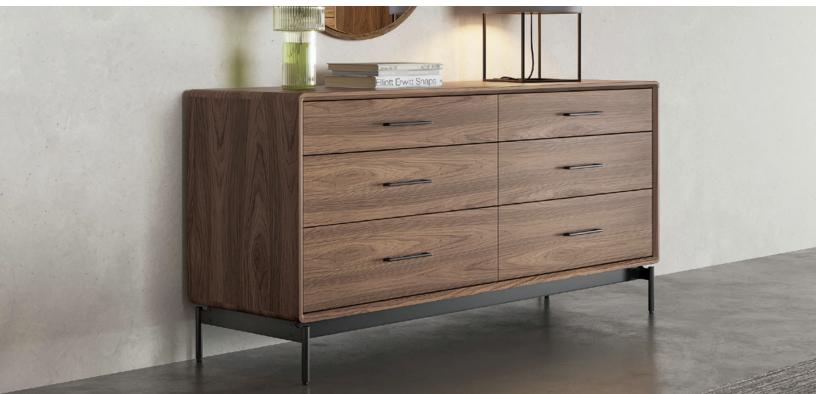

## 9186 6-DRAWER DRESSER

Boasting a wealth of storage, the Linq 6-drawer dresser is an impressive storage cabinet in any room of the house. Roomy drawers slide effortlessly on hidden drawer glides, self-closing with a gentle push.

- Designed with safety in mind, Linq storage cabinets are engineered to meet the demanding requirements of the Stop Tip-overs of Unstable, Risky Dressers on Youth (STURDY) Act
- Innovative interlock system allows only one drawer on each side to be opened at a time
- Included wire wraps attach to the back to keep cords controlled
- Cabinet includes a wall-anchoring kit for added security