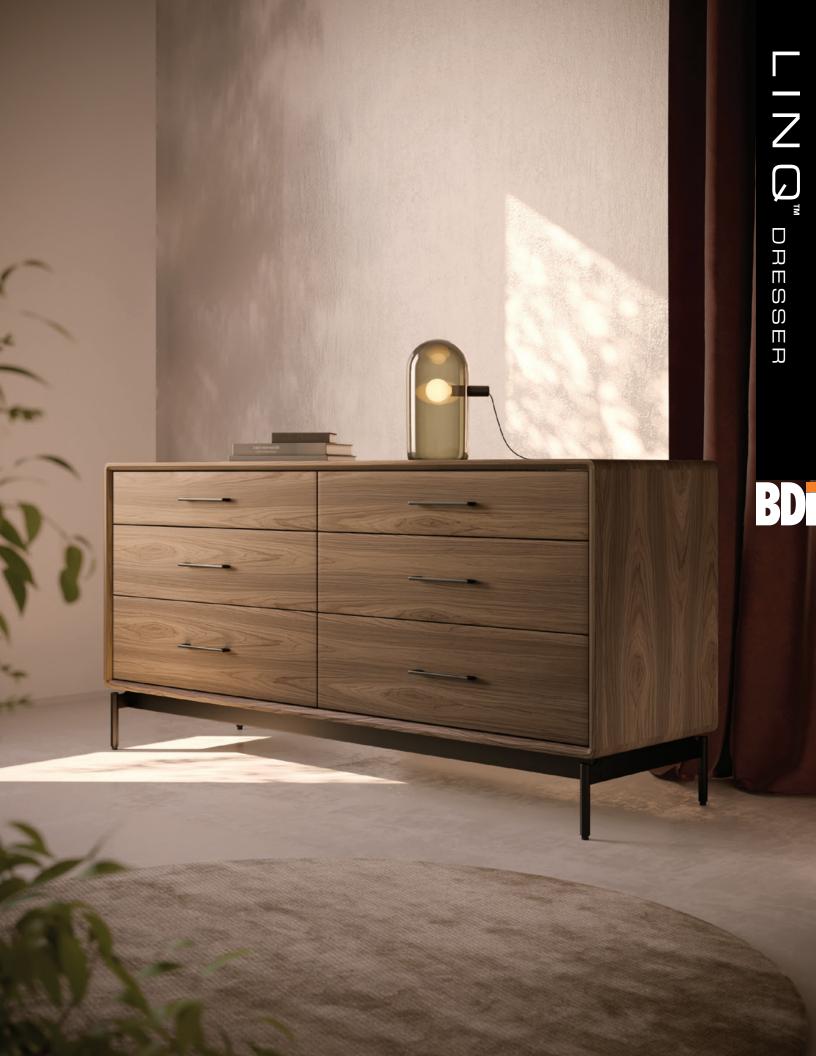

## LINQ<sup>™</sup> DRESSER

## 9186 6-DRAWER DRESSER

Boasting a wealth of storage, the Linq 6-drawer dresser is an impressive storage cabinet in any room of the house. Roomy drawers slide effortlessly on hidden drawer glides, self-closing with a gentle push.

- Designed with safety in mind, Linq storage cabinets are engineered to meet the demanding requirements of the Stop Tip-overs of Unstable, Risky Dressers on Youth (STURDY) Act
- Innovative interlock system allows only one drawer on each side to be opened at a time
- Included wire wraps attach to the back to keep cords controlled
- Cabinet includes a wall-anchoring kit for added security