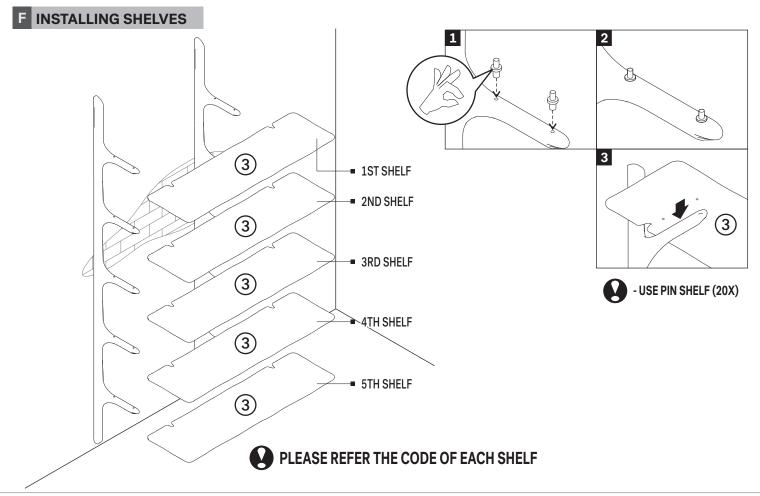

#### PARTS TO BE INSTALLED

- 1. METAL HANGING 2 pcs (pre-installed on the shelf support)
- 2. SHELF SUPPORT 2 pcs
- 3. SHELVES 5 pcs