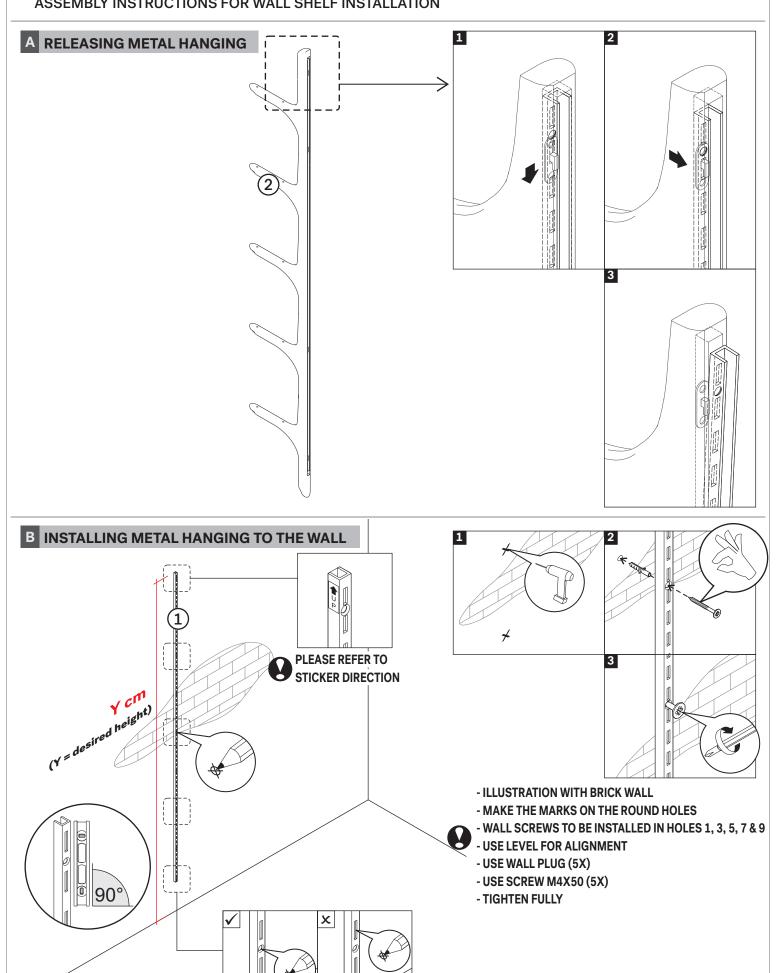

### 29779 PI WALL SHELF - VARNISHED MAHOGANY - 5 SHELVES ASSEMBLY INSTRUCTIONS FOR WALL SHELF INSTALLATION

#### PARTS TO BE INSTALLED

- 1. METAL HANGING 2 pcs (pre-installed on the shelf support)
- 2. SHELF SUPPORT 2 pcs
- 3. SHELVES 5 pcs