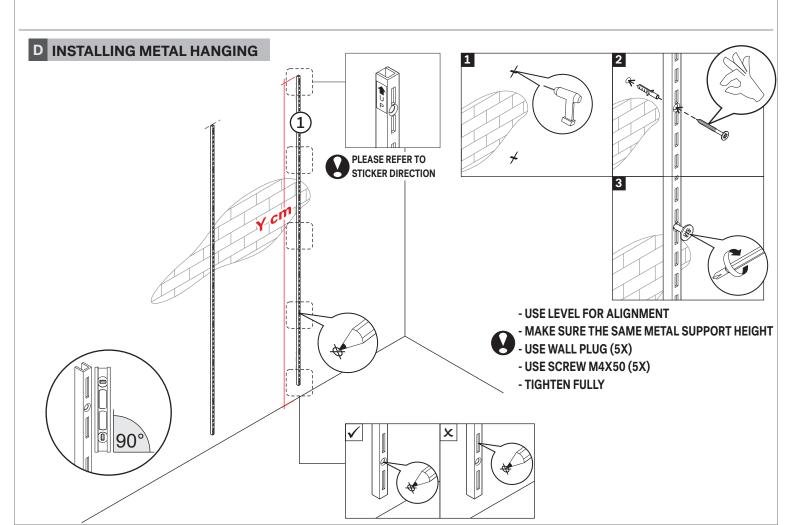

#### PARTS TO BE INSTALLED

- 1. METAL HANGING 2 pcs (pre-installed on the shelf support)
- 2. SHELF SUPPORT 2 pcs
- 3. SHELVES 5 pcs