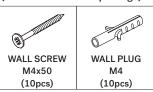

### 29779 PI WALL SHELF - VARNISHED MAHOGANY - 5 SHELVES ASSEMBLY INSTRUCTIONS FOR WALL SHELF INSTALLATION

#### **HARDWARE ENCLOSED**



### **HARDWARE REQUIRED**

(Not included in this package)



#### **TOOLS REQUIRED**

(Not included in this package)





AS WALL MATERIALS VARY, SCREWS FOR FIXING TO WALL ARE NOT INCLUDED. FOR ADVICE ON SUITABLE SCREW SYSTEMS, CONTACT YOUR LOCAL SPECIALISED DEALER.



#### **IN YOUR PACKAGE:**

ASSEMBLY INSTRUCTION HARDWARES (AS LISTED ABOVE)

#### PARTS TO BE INSTALLED

- 1. METAL HANGING 2 pcs (pre-installed on the shelf support)
- 2. SHELF SUPPORT 2 pcs
- 3. SHELVES 5 pcs



#### **NOTICE**







**MAXIMUM LOAD EACH SHELF** 

#### **SYMBOLS**







NUMBER OF PERSONS NEEDED



**USE HAND** 



**USE DRILL** 



**USE SCREWDRIVER TO TIGHTEN** 



**USE PENCIL** 

29779 PI WALL SHELF - VARNISHED MAHOGANY - 5 SHELVES ASSEMBLY INSTRUCTIONS FOR WALL SHELF INSTALLATION



29779 PI WALL SHELF - VARNISHED MAHOGANY - 5 SHELVES ASSEMBLY INSTRUCTIONS FO