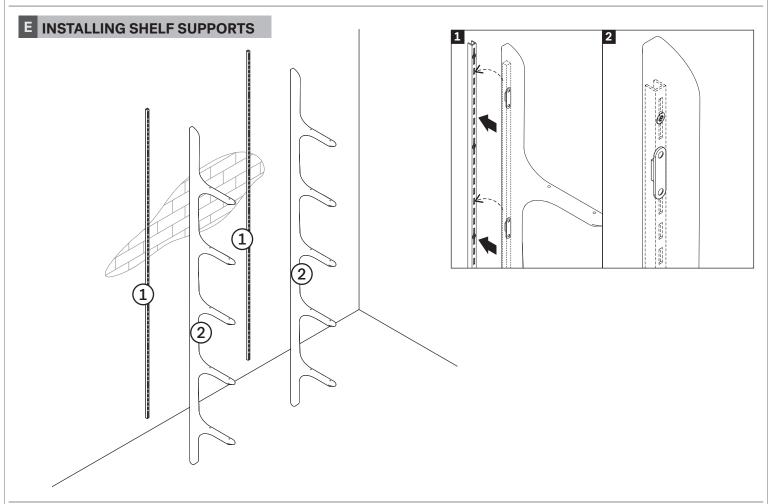

#### PARTS TO BE INSTALLED

- 1. METAL HANGING 2 pcs (pre-installed on the shelf support)
- 2. SHELF SUPPORT 2 pcs
- 3. SHELVES 5 pcs