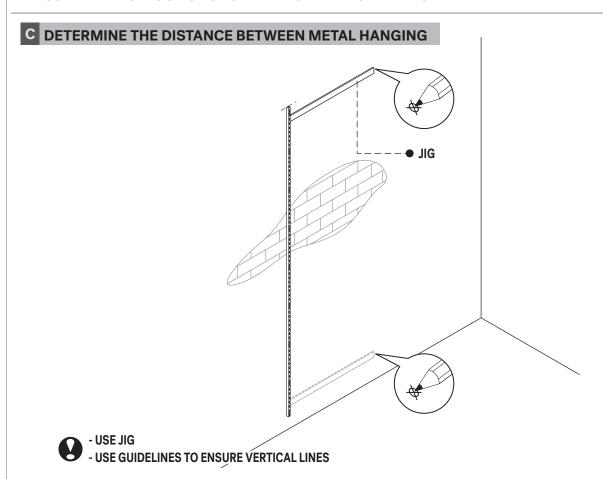

#### PARTS TO BE INSTALLED

- 1. METAL HANGING 2 pcs (pre-installed on the shelf support)
- 2. SHELF SUPPORT 2 pcs
- 3. SHELVES 5 pcs