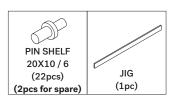

### 29779 PI WALL SHELF - VARNISHED MAHOGANY - 5 SHELVES ASSEMBLY INSTRUCTIONS FOR WALL SHELF INSTALLATION

#### **HARDWARE ENCLOSED**



### **HARDWARE REQUIRED**

(Not included in this package)



#### **TOOLS REQUIRED**

(Not included in this package)





AS WALL MATERIALS VARY, SCREWS FOR FIXING TO WALL ARE NOT INCLUDED. FOR ADVICE ON SUITABLE SCREW SYSTEMS, CONTACT YOUR LOCAL SPECIALISED DEALER.



#### **IN YOUR PACKAGE:**

ASSEMBLY INSTRUCTION HARDWARES (AS LISTED ABOVE)

#### PARTS TO BE INSTALLED

- 1. METAL HANGING 2 pcs (pre-installed on the shelf support)
- 2. SHELF SUPPORT 2 pcs
- 3. SHELVES 5 pcs



#### **NOTICE**







**MAXIMUM LOAD EACH SHELF** 

#### **SYMBOLS**







NUMBER OF PERSONS NEEDED



**USE HAND** 



**USE DRILL** 



**USE SCREWDRIVER TO TIGHTEN** 



**USE PENCIL** 

29779 PI WALL SHELF - VARNISHED MAHOGANY - 5 SHELVES ASSEMBLY INSTRUCTIONS FOR WALL SHELF INSTALLATION



29779 PI WALL SH