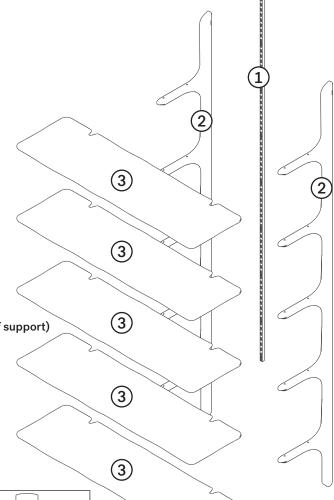

#### PARTS TO BE INSTALLED

- 1. METAL HANGING 2 pcs (pre-installed on the shelf support)
- 2. SHELF SUPPORT 2 pcs
- 3. SHELVES 5 pcs