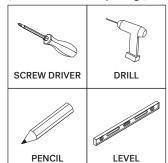

#### **TOOLS REQUIRED**

(Not included in this package)

AS WALL MATERIALS VARY, SCREWS FOR FIXING TO WALL ARE NOT INCLUDED. FOR ADVICE ON SUITABLE SCREW SYSTEMS, CONTACT YOUR LOCAL SPECIALISED DEALER.

#### **SYMBOLS**

NUMBER OF PERSONS NEEDED

**USE HAND** 

**USE DRILL** 

**USE SCREWDRIVER TO TIGHTEN** 

**USE PENCIL** 

29779 PI WALL SHELF - VARNISHED MAHOGANY - 5 SHELVES ASSEMBLY INSTRUCTIONS FOR WALL SHELF INSTALLATION