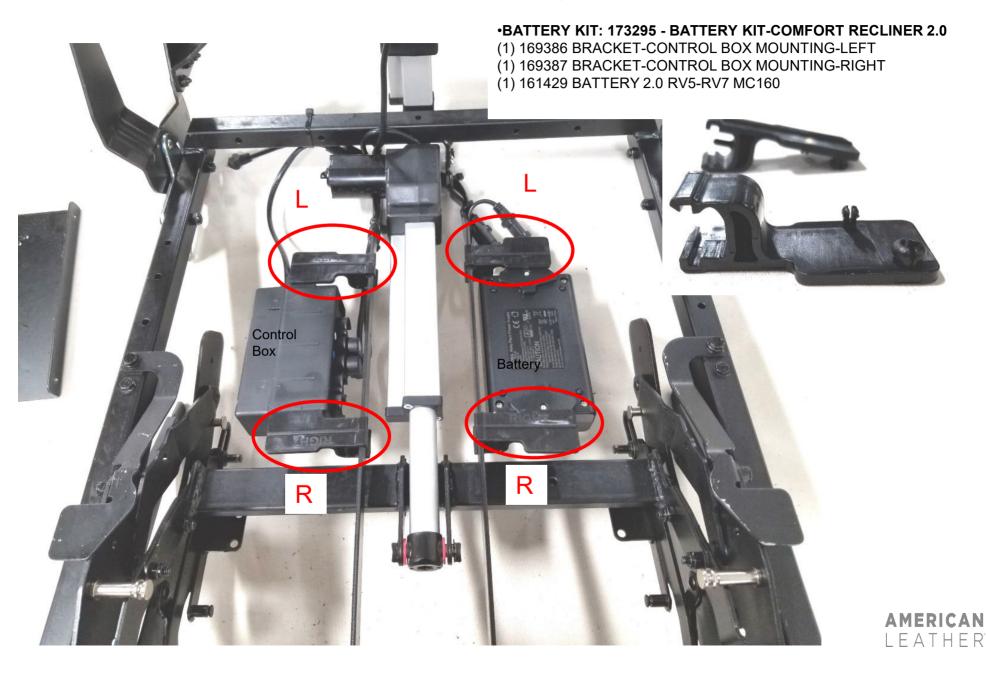

## American Leather Comfort Recliner Battery Installation 2019 01/23/2019 P1



## American Leather Comfort Recliner Battery Installation 2019

01/23/2019 P2



Orient Battery bottom with cords on the left. Install **RIGHT Bracket** on the right side and snap the fitting into the battery mounting holes as shown



LEFT and RIGHT Bracket mounted on Battery



AMERICAN LEATHER

Cut Zip Tie from Power Extension Cords as shown

## American Leather Comfort Recliner Battery Installation 2019 01/23/2019 P3



Line up Guide Pin on Right Bracket with hole in Motor Guard Bar. Hook Top Groove onto Bar and swing Battery down to snap in place



01/23/2019 P4



Battery snapped into place and Power Extension Cords plugged into Battery- shown from bottom of mechanism

AMERICAN LEATHER