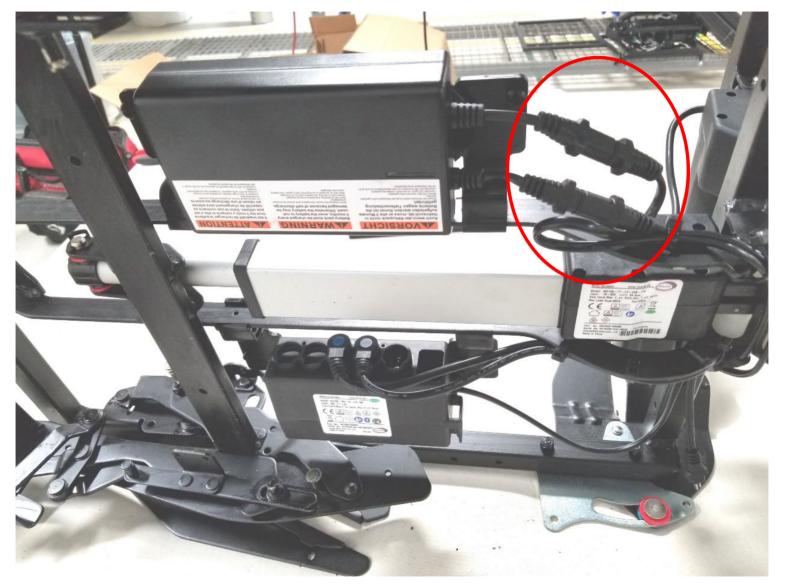

01/23/2019 P4

Battery snapped into place and Power Extension Cords plugged into Battery- shown from bottom of mechanism

AMERICAN LEATHER