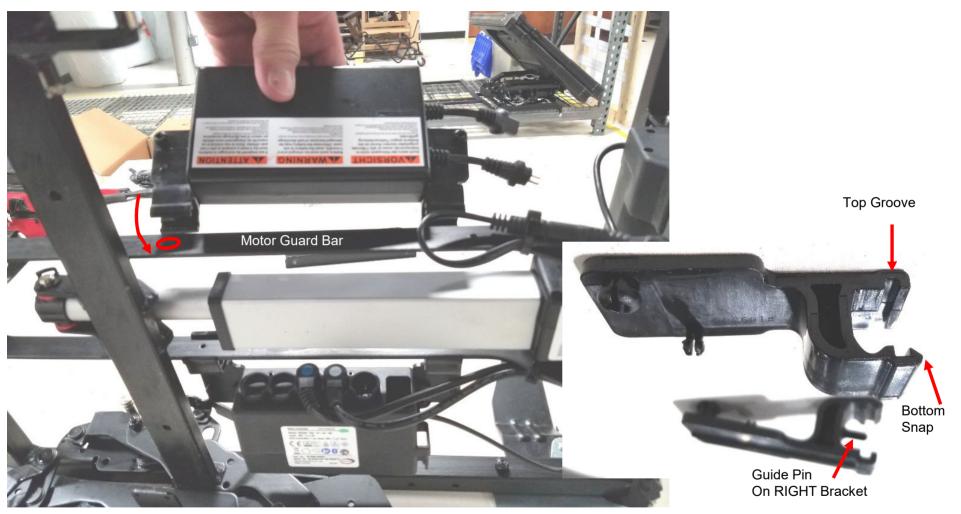

## American Leather Comfort Recliner Battery Installation 2019 01/23/2019 P3

Line up Guide Pin on Right Bracket with hole in Motor Guard Bar. Hook Top Groove onto Bar and swing Battery down to snap in place