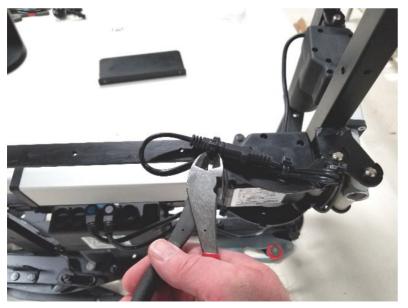

LEFT and RIGHT Bracket mounted on Battery

AMERICAN LEATHER

Cut Zip Tie from Power Extension Cords as shown