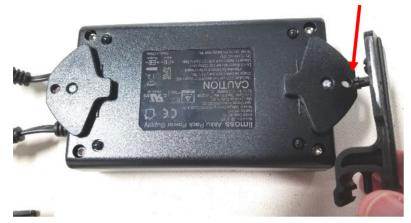

## American Leather Comfort Recliner Battery Installation 2019

01/23/2019 P2

Orient Battery bottom with cords on the left. Install **RIGHT Bracket** on the right side and snap the fitting into the battery mounting holes as shown