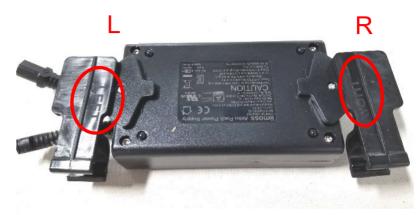

LEFT and RIGHT Bracket mounted on Battery

AMERICAN LEATHER

Cut Zip Tie from Power Extension Cords as shown