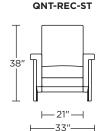

#### Wall Clearance is 16"

—33"——

**QNT-REC-XT** 

<u>⊢21″</u> –

**QNT-REC-XT** 

-33"-----

41″

⊢21‴ —| ⊢—33‴——|