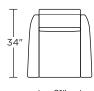

#### Wall Clearance is 16"

—33"——

**QNT-REC-XT** 

<u>⊢21″</u> –

**QNT-REC-XT** 

-33"-----

41″

⊢21‴ —| ⊢—33‴——|