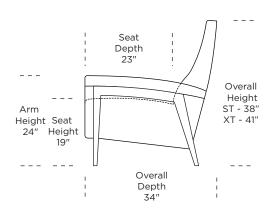

#### **Standard Features:**

Advanced unidirectional suspension system Premium high-density, high-resiliency foam seat

sea

Tight back and seat cushion

Single-needle top-stitch

Lifetime warranty on frame and suspension Quick-ship delivery

### **Options:**

Solid wood legs available in Natural Walnut or Gray Ash

## **Additional Power Options:**

Motorized recliner with an in-arm control panel that is easy to use and includes a USB charging port Motor has a five-year warranty

Lithium-ion battery pack available

Battery pack has a one-year warranty