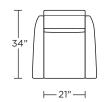

#### Wall Clearance is 16"

—33"——

**QNT-REC-XT** 

<u>⊢21″</u> –

**QNT-REC-XT** 

-33"-----

41″

⊢21‴ —| ⊢—33‴——|