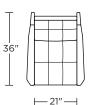

#### CMU-REC-ST

CMU-REC-XT

<u>⊢ 21″</u> –

CMU-REC-XT

42

CMU-REC-ST

CMU-REC-XT

V07.20.23