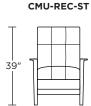

#### CMU-REC-ST

CMU-REC-XT

<u>⊢ 21″</u> –

CMU-REC-XT

42

CMU-REC-ST

CMU-REC-XT

V07.20.23