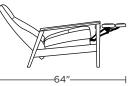

#### CMU-REC-ST

CMU-REC-XT

<u>⊢ 21″</u> –

CMU-REC-XT

42

CMU-REC-ST

CMU-REC-XT

V07.20.23

Scale: 1/4 inch = 1 foot All dimensions are approximate and subject to change. Specify components from the sitting position. CALLUM