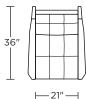

#### CMU-REC-ST

CMU-REC-XT

<u>⊢ 21″</u> –

CMU-REC-XT

42

CMU-REC-ST

CMU-REC-XT

V07.20.23

Scale: 1/4 inch = 1 foot All dimensions are approximate and subject to change. Specify components from the sitting position. CALLUM