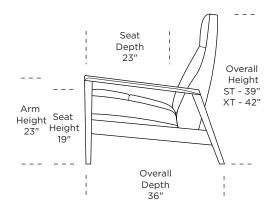

#### Wall Clearance is 16"

#### CMU-REC-ST

CMU-REC-XT

<u>⊢ 21″</u> –

CMU-REC-XT

42

CMU-REC-ST

CMU-REC-XT

V07.20.23

Scale: 1/4 inch = 1 foot All dimensions are approximate and subject to change. Specify components from the sitting position. CALLUM