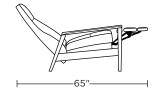

#### CMU-REC-ST

CMU-REC-XT

<u>⊢ 21″</u> –

CMU-REC-XT

42

CMU-REC-ST

CMU-REC-XT

V07.20.23

Scale: 1/4 inch = 1 foot All dimensions are approximate and subject to change. Specify components from the sitting position. CALLUM