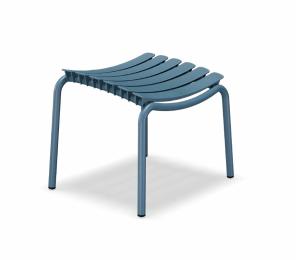

# **MyTrash -CLIPS** R

We stopped looking at trash as a problem and started seeing it as the resource it is. from Danish household plastic trash.

PRODUCT NO. 22303-XXXX

**DESIGNED BY** Henrik Pedersen in 2020

# MyTrash RECLIPS

We stopped looking at trash as a problem and started seeing it as the resource it is. And we created chairs with lamellas made from Danish household plastic trash.

### RECLIPS

ReCLIPS is a collection of chairs with wide plastic lamellas clipped on a powder coated aluminum frame.

The lamellas are made from Danish household plastic trash and produced in Denmark. The technology behind reusing plastic household trash for furniture production is developed in Denmark. With ReCLIPS you are basically looking at the result of mixing Danish design and Danish innovation and converting this new thinking and material into a chair.