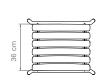

PRODUCTION Denmark / China

CATEGORY Footrest with plastic Outdoor lamellas

**ENVIRONMENT** 

ASSEMBLING N/A

DIMENSIONS H: 33,5/43,5 cm D: 43,5 cm

W: 52,5 cm

L: 56 cm

SEAT HEIGHT N/A SEAT DEPTH 36 cm SEAT WIDTH 44,5 cm