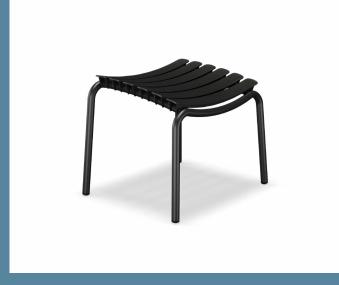

# **MyTrash -CLIPS** R

We stopped looking at trash as a problem and started seeing it as the resource it is. from Danish household plastic trash.

PRODUCT NO. 22303-XXXX

**DESIGNED BY** Henrik Pedersen in 2020

PRODUCTION Denmark / China

CATEGORY Footrest with plastic Outdoor lamellas

**ENVIRONMENT** 

ASSEMBLING N/A

DIMENSIONS H: 33,5/43,5 cm D: 43,5 cm

W: 52,5 cm

L: 56 cm

SEAT HEIGHT N/A SEAT DEPTH 36 cm SEAT WIDTH 44,5 cm

# MyTrash RECLIPS

We stopped looking at trash as a problem and started seeing it as the resource it is. And we created chairs with lamellas made from Danish household plastic trash.