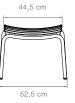

PRODUCTION Denmark / China

CATEGORY Footrest with plastic Outdoor lamellas

**ENVIRONMENT** 

ASSEMBLING N/A

DIMENSIONS H: 33,5/43,5 cm D: 43,5 cm

W: 52,5 cm

L: 56 cm

SEAT HEIGHT N/A SEAT DEPTH 36 cm SEAT WIDTH 44,5 cm