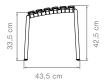

PRODUCTION Denmark / China

CATEGORY Footrest with plastic Outdoor lamellas

**ENVIRONMENT** 

ASSEMBLING N/A

DIMENSIONS H: 33,5/43,5 cm D: 43,5 cm

W: 52,5 cm

L: 56 cm

SEAT HEIGHT N/A SEAT DEPTH 36 cm SEAT WIDTH 44,5 cm