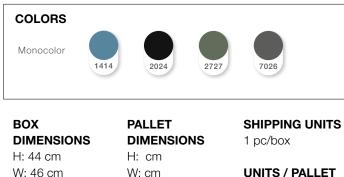

ReCLIPS Dining, lounge chairs and footrest come in 4 mono colors: black, dark grey, olive green and sky blue – and with the choice of aluminum or bamboo armrests. The Bar stool is available in black. The aluminum frame combined with the UV protected plastic lamellas keep the maintenance to a minimum.