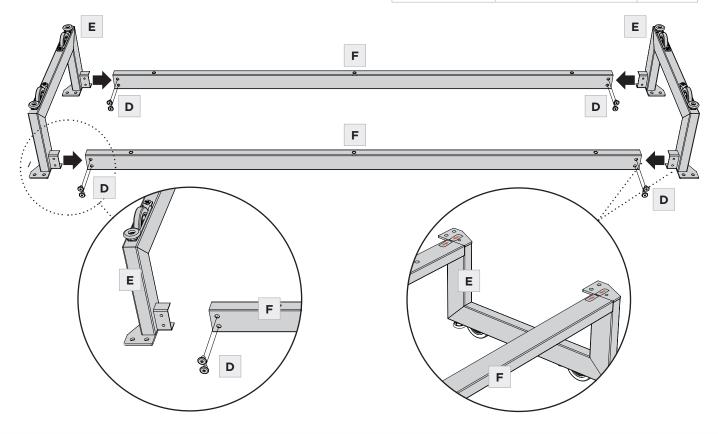

## STEP 1. BUILD THE BASE

Slide (E) Metal Leg into (F) Metal Rail and attach by using (B1) Hex Wrench and 8 (D) Screws.

NOTE: You MUST align arrows on (F) Metal Rails with arrows on (E) Metal Legs for proper orientation.

| PART/DESCRIPTION | ОТУ |
|------------------|-----|
| B1-HEX WRENCH    | 1   |
| D-SCREW          | 8   |

Removal of wheels (optional):

Detach Wheel Assembly from (E) Metal Leg by removing the Leveler and Screw.