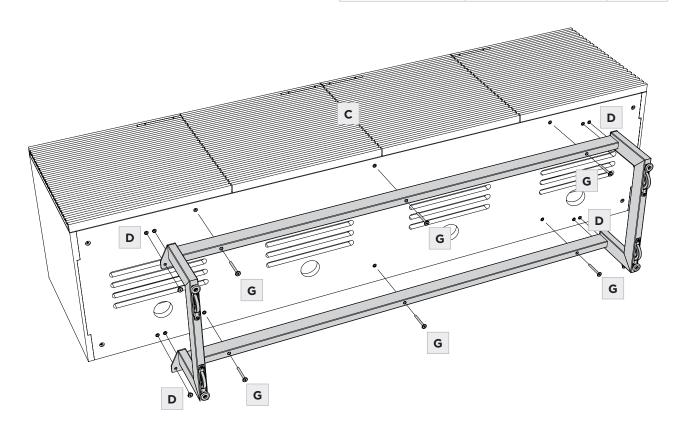

Reinstall Leveler to (E) Metal Leg.

1 | BDIUSA.COM Low Leg Kit 8171

Carefully lay **(C) Cabinet** on its back. Using **(B1) Hex Wrench**, attach the base assembly to the bottom of the **(C) Cabinet** with **(D) Screws** and **(G) Screws**.

Note: Each of the metal legs has levelers that can be adjusted using the (B2) Hex Wrench.

| PART/DESCRIPTION | ОТУ |
|------------------|-----|
| B1-HEX WRENCH    | 1   |
| D-SCREW          | 8   |
| G-SCREW          | 6   |